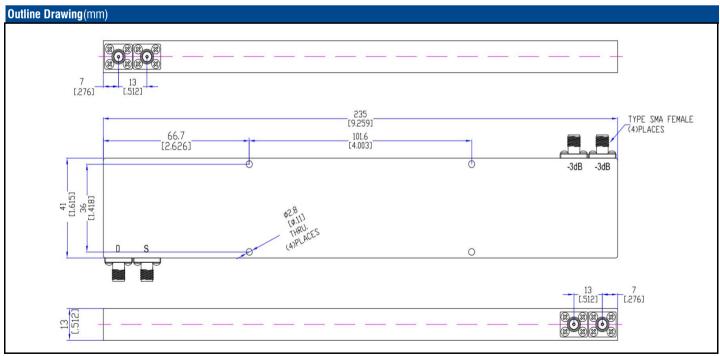

## **SPECIFICATIONS**

| Frequency Range   |         | 500~2000MHz              |
|-------------------|---------|--------------------------|
| Nominal Split     |         | 3.01dB                   |
| Insertion Loss    |         | 1.2dB max.               |
| Isolation         |         | 18dB min.                |
| Amplitude Balance |         | ±0.8dB max.              |
| Phase Balance     |         | ±13 Deg. max.            |
| VSWR              |         | 1.4 max.                 |
| Power Handling    | Average | 50W                      |
|                   | Peak    | 1kW                      |
| Impedance         |         | 50 Ohms                  |
| RF Connectors     |         | SMA Female               |
| Surface Finishing |         | Black Paint / Blue Paint |
| Operating Temp.   |         | -55°C~+85°C              |
| Dimensions        |         | 235×41×13mm              |
| Weight            |         | 350g                     |

Outline Tolerances ±0.5mm (0.02inch)