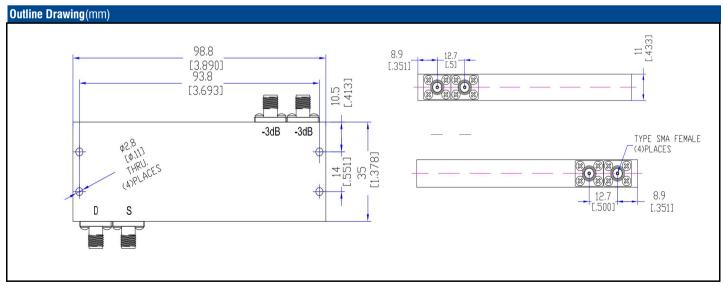

## **SPECIFICATIONS**

| Frequency Range   |         | 700~6000MHz              |
|-------------------|---------|--------------------------|
| Nominal Split     |         | 3.01dB                   |
| Insertion Loss    |         | 1.3dB max.               |
| Isolation         |         | 18dB min.                |
| Amplitude Balance |         | ±0.8dB max.              |
| Phase Balance     |         | ±12 Deg. max.            |
| VSWR              |         | 1.25 max.                |
| Power Handling    | Average | 20W                      |
|                   | Peak    | 1kW                      |
| Impedance         |         | 50 Ohms                  |
| RF Connectors     |         | SMA Female               |
| Surface Finishing |         | Black Paint / Blue Paint |
| Operating Temp.   |         | -55°C~+85°C              |
| Dimensions        |         | 98.8×35×11mm             |
| Weight            |         | 110g                     |

Outline Tolerances ±0.5mm (0.02inch)