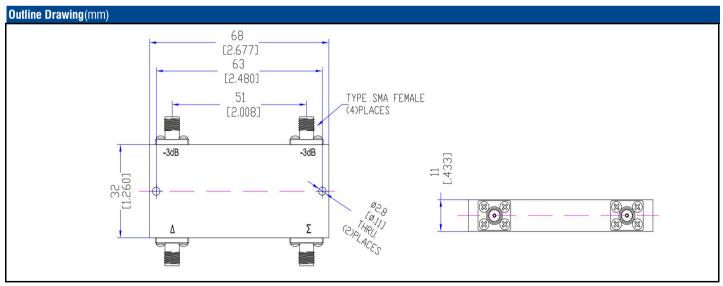

## **SPECIFICATIONS**

| Frequency Range   |         | 900~1400MHz              |
|-------------------|---------|--------------------------|
| Nominal Split     |         | 3.01dB                   |
| Insertion Loss    |         | 0.4dB max.               |
| Isolation         |         | 20dB min.                |
| Amplitude Balance |         | ±0.3dB max.              |
| Phase Balance     |         | ±2.5 Deg. max.           |
| VSWR              |         | 1.25 max.                |
| Power Handling    | Average | 50W                      |
|                   | Peak    | 1kW                      |
| Impedance         |         | 50 Ohms                  |
| RF Connectors     |         | SMA Female               |
| Surface Finishing |         | Black Paint / Blue Paint |
| Operating Temp.   |         | -55°C~+85°C              |
| Dimensions        |         | 68×32×11mm               |
| Weight            |         | 60g                      |

Outline Tolerances ±0.5mm (0.02inch)