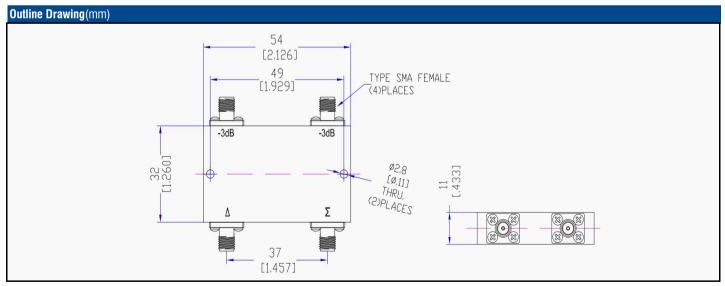

## **SPECIFICATIONS**

| Frequency Range   |         | 2000~4000MHz             |
|-------------------|---------|--------------------------|
| Nominal Split     |         | 3.01dB                   |
| Insertion Loss    |         | 0.4dB max.               |
| Isolation         |         | 22dB min.                |
| Amplitude Balance |         | ±0.4dB max.              |
| Phase Balance     |         | ±5 Deg. max.             |
| VSWR              |         | 1.25 max.                |
| Power Handling    | Average | 20W                      |
|                   | Peak    | 1kW                      |
| Impedance         |         | 50 Ohms                  |
| RF Connectors     |         | SMA Female               |
| Surface Finishing |         | Black Paint / Blue Paint |
| Operating Temp.   |         | -55°C~+85°C              |
| Dimensions        |         | 54×32×11mm               |
| Weight            |         | 50g                      |

Outline Tolerances ±0.5mm (0.02inch)