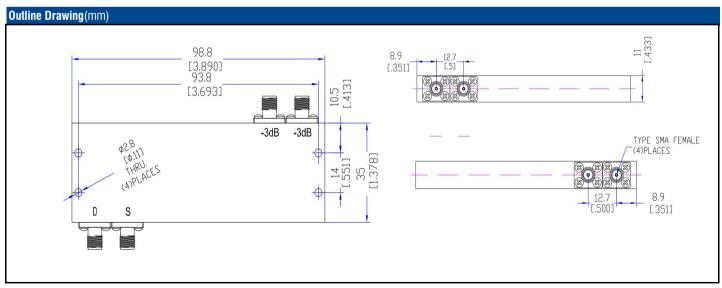

| 3.01dB                   |
| Insertion Loss    |         | 1.6dB max.               |
| Isolation         |         | 20dB min.                |
| Amplitude Balance |         | ±0.8dB max.              |
| Phase Balance     |         | ±10 Deg. max.            |
| VSWR              |         | 1.4 max.                 |
| Power Handling    | Average | 50W                      |
|                   | Peak    | 1kW                      |
| Impedance         |         | 50 Ohms                  |
| RF Connectors     |         | SMA Female               |
| Surface Finishing |         | Black Paint / Blue Paint |
| Operating Temp.   |         | -55°C~+85°C              |
| Dimensions        |         | 98.8×35×11mm             |
| Weight            |         | 110g                     |



Outline Tolerances ±0.5mm (0.02inch)