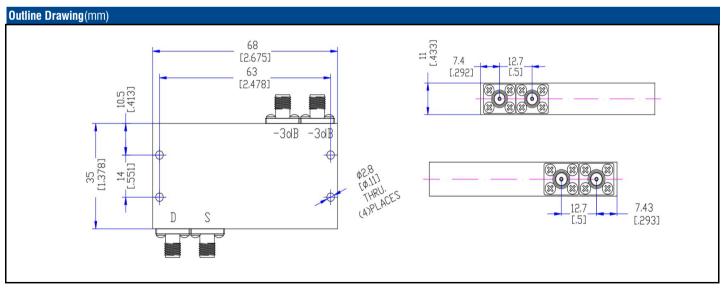

## **SPECIFICATIONS**

| Frequency Range   |         | 2000~6000MHz             |
|-------------------|---------|--------------------------|
| Nominal Split     |         | 3.01dB                   |
| Insertion Loss    |         | 1.4dB max.               |
| Isolation         |         | 18dB min.                |
| Amplitude Balance |         | ±0.8dB max.              |
| Phase Balance     |         | ±12 Deg. max.            |
| VSWR              |         | 1.5 max.                 |
| Power Handling    | Average | 50W                      |
|                   | Peak    | 1kW                      |
| Impedance         |         | 50 Ohms                  |
| RF Connectors     |         | SMA Female               |
| Surface Finishing |         | Black Paint / Blue Paint |
| Operating Temp.   |         | -55°C~+85°C              |
| Dimensions        |         | 68×35×11mm               |
| Weight            |         | 110g                     |

Outline Tolerances ±0.5mm (0.02inch)