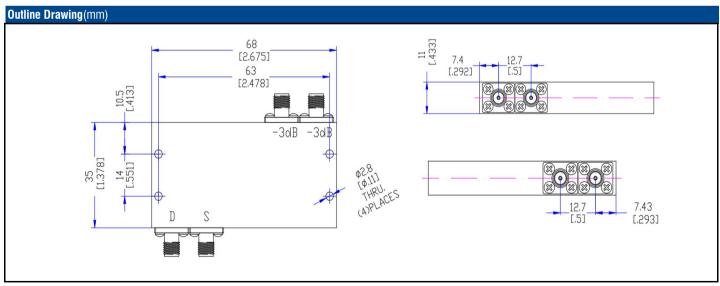

## **SPECIFICATIONS**

| Frequency Range   |         | 2000~12400MHz            |
|-------------------|---------|--------------------------|
| Nominal Split     |         | 3.01dB                   |
| Insertion Loss    |         | 1.6dB max.               |
| Isolation         |         | 16dB min.                |
| Amplitude Balance |         | ±0.8dB max.              |
| Phase Balance     |         | ±10 Deg. max.            |
| VSWR              |         | 1.6 max.                 |
| Power Handling    | Average | 50W                      |
|                   | Peak    | 1kW                      |
| Impedance         |         | 50 Ohms                  |
| RF Connectors     |         | SMA Female               |
| Surface Finishing |         | Black Paint / Blue Paint |
| Operating Temp.   |         | -55°C~+85°C              |
| Dimensions        |         | 68×35×11mm               |
| Weight            |         | 110g                     |

Outline Tolerances ±0.5mm (0.02inch)