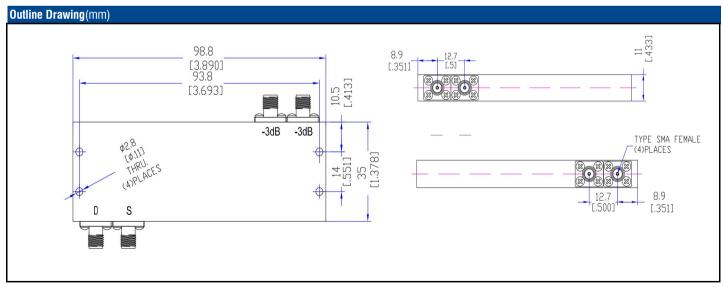

## **SPECIFICATIONS**

| Frequency Range   | 2000~18000MHz            |
|-------------------|--------------------------|
| Nominal Split     | 3.01dB                   |
| Insertion Loss    | 2.9dB max.               |
| Isolation         | 17dB min.                |
| Amplitude Balance | ±0.8dB max.              |
| Phase Balance     | ±15 Deg. max.            |
| VSWR              | 1.7 max.                 |
| Power Handling    | 50W                      |
| Impedance         | 50 Ohms                  |
| RF Connectors     | SMA Female               |
| Surface Finishing | Black Paint / Blue Paint |
| Operating Temp.   | -55°C~+85°C              |
| Dimensions        | 98.8×35×11mm             |

Outline Tolerances ±0.5mm (0.02inch)