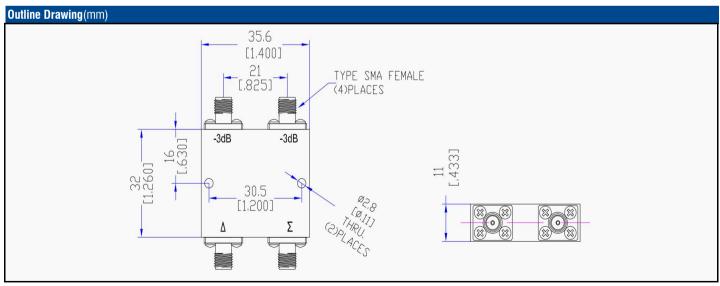

## **SPECIFICATIONS**

| Frequency Range   |         | 2150~3000MHz             |
|-------------------|---------|--------------------------|
| Nominal Split     |         | 3.01dB                   |
| Insertion Loss    |         | 0.4dB max.               |
| Isolation         |         | 20dB min.                |
| Amplitude Balance |         | ±0.3dB max.              |
| Phase Balance     |         | ±3 Deg. max.             |
| VSWR              |         | 1.25 max.                |
| Power Handling    | Average | 20W                      |
|                   | Peak    | 1kW                      |
| Impedance         |         | 50 Ohms                  |
| RF Connectors     |         | SMA Female               |
| Surface Finishing |         | Black Paint / Blue Paint |
| Operating Temp.   |         | -55°C~+85°C              |
| Dimensions        |         | 35.6×32×11mm             |
| Weight            |         | 40g                      |

Outline Tolerances ±0.5mm (0.02inch)