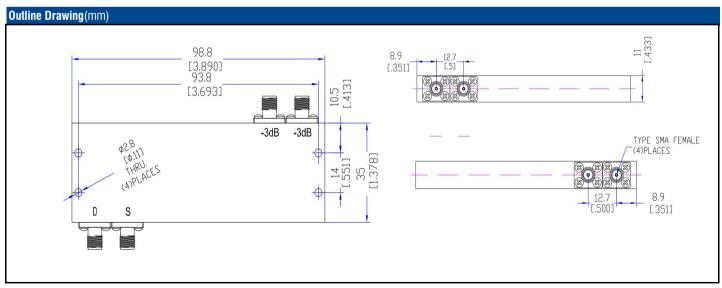

## **SPECIFICATIONS**

| Frequency Range   |         | 3500~8000MHz             |
|-------------------|---------|--------------------------|
| Nominal Split     |         | 3.01dB                   |
| Insertion Loss    |         | 1.2dB max.               |
| Isolation         |         | 18dB min.                |
| Amplitude Balance |         | ±0.8dB max.              |
| Phase Balance     |         | ±9 Deg. max.             |
| VSWR              |         | 1.5 max.                 |
| Power Handling    | Average | 80W                      |
|                   | Peak    | 1kW                      |
| Impedance         |         | 50 Ohms                  |
| RF Connectors     |         | SMA Female               |
| Surface Finishing |         | Black Paint / Blue Paint |
| Operating Temp.   |         | -55°C~+85°C              |
| Dimensions        |         | 98.8×35×11mm             |
| Weight            |         | 110g                     |

Outline Tolerances ±0.5mm (0.02inch)