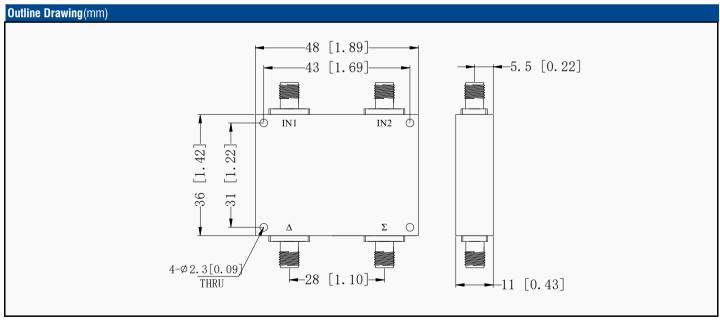

## **SPECIFICATIONS**

| Frequency Range   | 4000~10000MHz            |
|-------------------|--------------------------|
| Nominal Split     | 3.01dB                   |
| Insertion Loss    | 1.5dB max.               |
| Isolation         | 18dB min.                |
| Amplitude Balance | ±0.8dB max.              |
| Phase Balance     | ±10 Deg. max.            |
| VSWR              | 1.5 max.                 |
| Power Handling    | 30W                      |
| Impedance         | 50 Ohms                  |
| RF Connectors     | SMA Female               |
| Surface Finishing | Black Paint / Blue Paint |
| Operating Temp.   | -45°C~+85°C              |
| Dimensions        | 48×36×11mm               |

Outline Tolerances ±0.5mm (0.02inch)