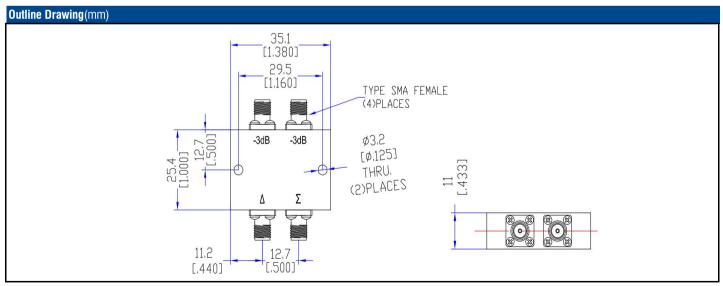

## **SPECIFICATIONS**

| Frequency Range   |         | 5000~6000MHz             |
|-------------------|---------|--------------------------|
| Nominal Split     |         | 3.01dB                   |
| Insertion Loss    |         | 0.5dB max.               |
| Isolation         |         | 18dB min.                |
| Amplitude Balance |         | ±0.5dB max.              |
| Phase Balance     |         | ±5 Deg. max.             |
| VSWR              |         | 1.3 max.                 |
| Power Handling    | Average | 50W                      |
|                   | Peak    | 1kW                      |
| Impedance         |         | 50 Ohms                  |
| RF Connectors     |         | SMA Female               |
| Surface Finishing |         | Black Paint / Blue Paint |
| Operating Temp.   |         | -55°C~+85°C              |
| Dimensions        |         | 35.1×25.4×11mm           |
| Weight            |         | 30g                      |

Outline Tolerances ±0.5mm (0.02inch)