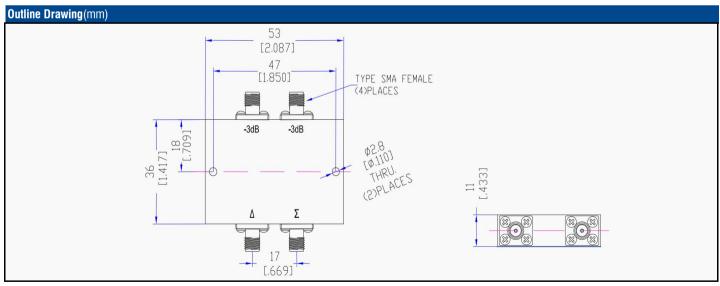

## **SPECIFICATIONS**

| Frequency Range   |         | 6000~12000MHz            |
|-------------------|---------|--------------------------|
| Nominal Split     |         | 3.01dB                   |
| Insertion Loss    |         | 1.0dB max.               |
| Isolation         |         | 20dB min.                |
| Amplitude Balance |         | ±0.5dB max.              |
| Phase Balance     |         | ±5 Deg. max.             |
| VSWR              |         | 1.4 max.                 |
| Power Handling    | Average | 20W                      |
|                   | Peak    | 1kW                      |
| Impedance         |         | 50 Ohms                  |
| RF Connectors     |         | SMA Female               |
| Surface Finishing |         | Black Paint / Blue Paint |
| Operating Temp.   |         | -55°C~+85°C              |
| Dimensions        |         | 53×36×11mm               |
| Weight            |         | 50g                      |

Outline Tolerances ±0.5mm (0.02inch)