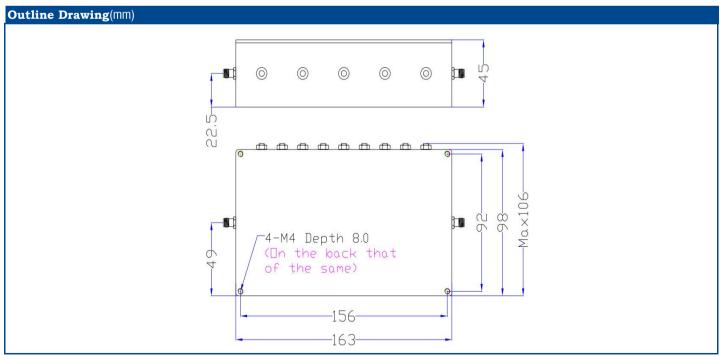

rating Frequency    | 420~440MHz              |
| Insertion Loss         | 0.6dB max.              |
| VSWR                   | 1.3 max.                |
| Stopband Attenuation   | 40dB min@Fo±50MHz       |
|                        | (DC~370MHz, 490~900MHz) |
| Impedance              | 50 Ohms                 |
| Power                  | 100W                    |
| RF Connector           | SMA female              |
| Surface Finish         | Black Paint             |
| Operatinge Temperature | -30℃~+70℃               |
| Net Wight              | 665g                    |

## **Product Features**

- 430 MHz Bandpass Filter
- High Rejection
- Low Insertion Loss
- SMA Connector
- Other center frequencies and bandwidths are available.
  Please consult the factory.

## **Performance Chart**





Outline Tolerances ±0.5mm (0.02inch)