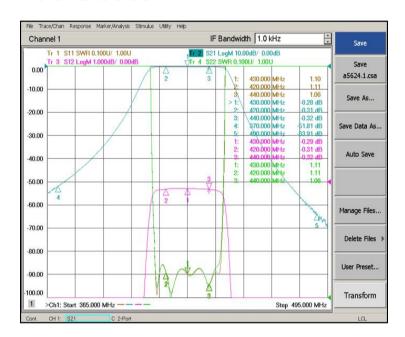

perating Frequency    | 420~440MHz              |
| Insertion Loss         | 0.6dB max.              |
| VSWR                   | 1.3 max.                |
| Stopband Attenuation   | 40dB min@Fo±50MHz       |
|                        | (DC~370MHz, 490~900MHz) |
| Impedance              | 50 Ohms                 |
| Power                  | 100W                    |
| RF Connector           | SMA female              |
| Surface Finish         | Black Paint             |
| Operatinge Temperature | -30℃~+70℃               |
| Net Wight              | 665g                    |

## **Product Features**

- 430 MHz Bandpass Filter
- High Rejection
- Low Insertion Loss
- SMA Connector
- Other center frequencies and bandwidths are available.
  Please consult the factory.

## **Performance Chart**





Outline Tolerances ±0.5mm (0.02inch)