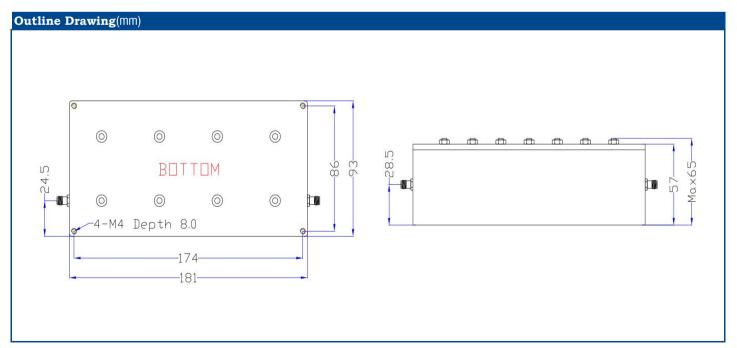

bandwidths are available.
  Please consult the factory.

## **Performance Chart**

| Center Frequency[Fo]    | 440MHz               |
|-------------------------|----------------------|
| Operating Frequency     | 430~450MHz           |
| Passband Insertion Loss | 1.0dB max.           |
| Passband Ripple         | 0.5dB max.           |
| Passband VSWR           | 1.22 max.            |
| Stopband Attenuation    | 30dB min@DC~425MHz   |
|                         | 30dB min@455~1800MHz |
| mpedance                | 50 Ohms              |
| Power                   | 20W                  |
| RF Connector            | SMA female           |
| Surface Finish          | Black Paint          |
| Operatinge Temperature  | -30℃~+70℃            |
| Net Wight               | 1040a                |





Outline Tolerances ±0.5mm (0.02inch)