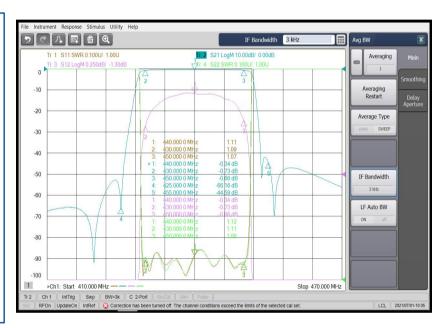

## **Performance Chart**

| Center Frequency[Fo]    | 440MHz               |
|-------------------------|----------------------|
| Operating Frequency     | 430~450MHz           |
| Passband Insertion Loss | 1.0dB max.           |
| Passband Ripple         | 0.5dB max.           |
| Passband VSWR           | 1.22 max.            |
| Stopband Attenuation    | 30dB min@DC~425MHz   |
|                         | 30dB min@455~1800MHz |
| mpedance                | 50 Ohms              |
| Power                   | 20W                  |
| RF Connector            | SMA female           |
| Surface Finish          | Black Paint          |
| Operatinge Temperature  | -30℃~+70℃            |
| Net Wight               | 1040a                |