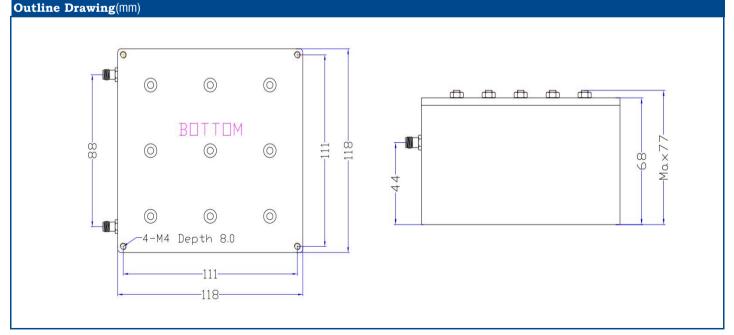

Frequency[Fo]   | 365MHz              |
|------------------------|---------------------|
| Operating Frequency    | 360~370MHz          |
| Insertion Loss         | 2.0dB max.          |
| Passband VSWR          | 1.3 max.            |
| Stopband Attenuation   | 90dB min@385~420MHz |
| Impedance              | 50 Ohms             |
| Power                  | 25W                 |
| RF Connector           | SMA female          |
| Surface Finish         | Black Paint         |
| Operatinge Temperature | <b>-30°</b> ℃~+70°℃ |
| Net Wight              | 1115g               |

## **Product Features**

- 365 MHz Bandpass Filter
- High Rejection
- Low Insertion Loss
- SMA Connector
- Other center frequencies and bandwidths are available. Please consult the factory.

## **Performance Chart**





Outline Tolerances ±0.5mm (0.02inch)