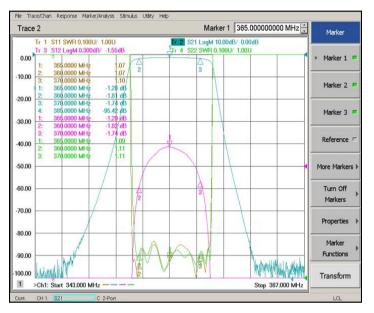

er Frequency[Fo]   | 365MHz              |
|------------------------|---------------------|
| Operating Frequency    | 360~370MHz          |
| Insertion Loss         | 2.0dB max.          |
| Passband VSWR          | 1.3 max.            |
| Stopband Attenuation   | 90dB min@385~420MHz |
| Impedance              | 50 Ohms             |
| Power                  | 25W                 |
| RF Connector           | SMA female          |
| Surface Finish         | Black Paint         |
| Operatinge Temperature | <b>-30°</b> ℃~+70°℃ |
| Net Wight              | 1115g               |

## **Product Features**

- 365 MHz Bandpass Filter
- High Rejection
- Low Insertion Loss
- SMA Connector
- Other center frequencies and bandwidths are available. Please consult the factory.

## **Performance Chart**





Outline Tolerances ±0.5mm (0.02inch)