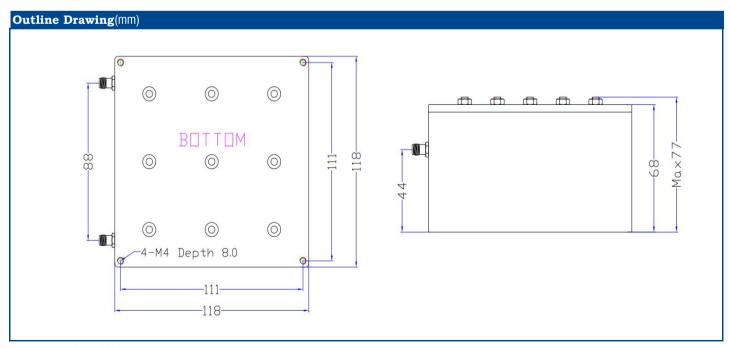

---------------|---------------------|
| Operating Frequency    | 385~395MHz          |
| Insertion Loss         | 2.0dB max.          |
| Passband VSWR          | 1.3 max.            |
| Stopband Attenuation   | 90dB min@DC~370MHz  |
|                        | 90dB min@410~420MHz |
| Impedance              | 50 Ohms             |
| Power                  | 25W                 |
| RF Connector           | SMA female          |
| Surface Finish         | Black Paint         |
| Operatinge Temperature | -30℃~+70℃           |
| Net Wight              | 1095a               |

## **Product Features**

- 390 MHz Bandpass Filter
- High Rejection
- Low Insertion Loss
- SMA Connector
- Other center frequencies and bandwidths are available.
  Please consult the factory.

## **Performance Chart**





Outline Tolerances ±0.5mm (0.02inch)