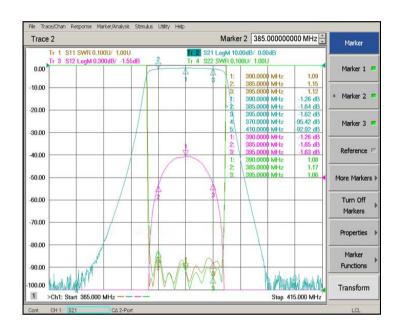

| Center Frequency[Fo]   | 390MHz              |
|------------------------|---------------------|
| Operating Frequency    | 385~395MHz          |
| Insertion Loss         | 2.0dB max.          |
| Passband VSWR          | 1.3 max.            |
| Stopband Attenuation   | 90dB min@DC~370MHz  |
|                        | 90dB min@410~420MHz |
| Impedance              | 50 Ohms             |
| Power                  | 25W                 |
| RF Connector           | SMA female          |
| Surface Finish         | Black Paint         |
| Operatinge Temperature | -30℃~+70℃           |
| Net Wight              | 1095a               |

## **Performance Chart**

Outline Tolerances ±0.5mm (0.02inch)