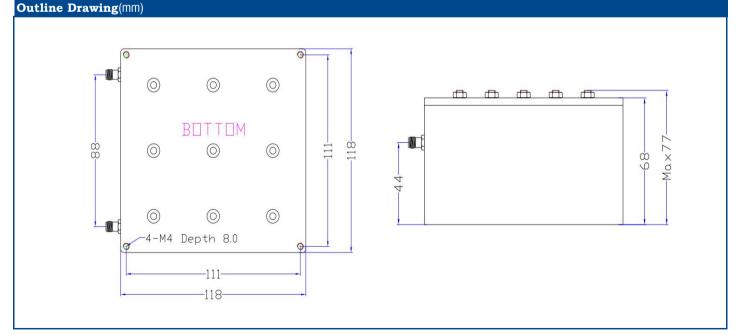

| Center Frequency[Fo]   | 415MHz             |
|------------------------|--------------------|
| Operating Frequency    | 410~420MHz         |
| Insertion Loss         | 2.0dB max.         |
| Passband VSWR          | 1.3 max.           |
| Stopband Attenuation   | 90dB min@DC~395MHz |
| Impedance              | 50 Ohms            |
| Power                  | 25W                |
| RF Connector           | SMA female         |
| Surface Finish         | Black Paint        |
| Operatinge Temperature | -30℃~+70℃          |
| Net Wight              | 1080g              |

## **Product Features**

- 415 MHz Bandpass Filter
- High Rejection
- Low Insertion Loss
- SMA Connector
- Other center frequencies and bandwidths are available. Please consult the factory.

## **Performance Chart**





Outline Tolerances ±0.5mm (0.02inch)