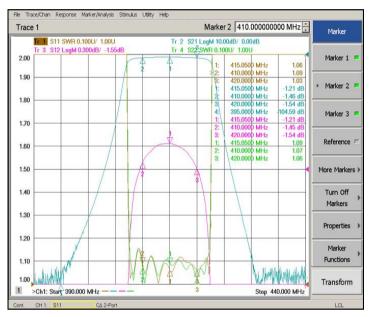

## **TBF-410M420M-90S** Bandpass Filter | 410 to 420 MHz, 90dB, 25W, SMA Female

| Center Frequency[Fo]   | 415MHz             |
|------------------------|--------------------|
| Operating Frequency    | 410~420MHz         |
| Insertion Loss         | 2.0dB max.         |
| Passband VSWR          | 1.3 max.           |
| Stopband Attenuation   | 90dB min@DC~395MHz |
| Impedance              | 50 Ohms            |
| Power                  | 25W                |
| RF Connector           | SMA female         |
| Surface Finish         | Black Paint        |
| Operatinge Temperature | -30℃~+70℃          |
| Net Wight              | 1080g              |

## **Performance Chart**

Outline Tolerances ±0.5mm (0.02inch)