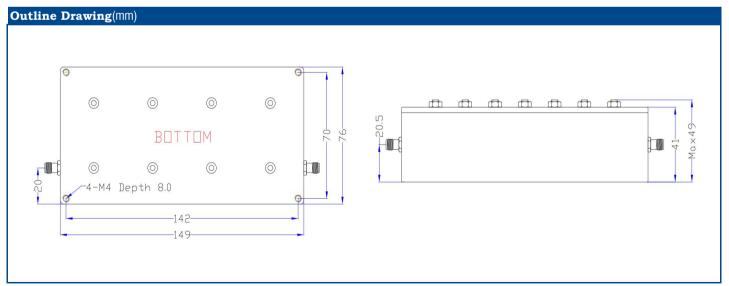

|
| Passband Insertion Loss  | 1.5dB max.           |
| Passband Ripple          | 0.7dB max.           |
| Passband Return Loss     | 20dB min.            |
| Stopband Attenuation     | 40dB min@DC~518MHz   |
|                          | 40dB min@558~2400MHz |
| Impedance                | 50 Ohms              |
| Power                    | 20W                  |
| RF Connector             | SMA female           |
| Surface Finish           | Black Paint          |
| Operatinge Temperature   | -30℃~+70℃            |
| Net Wight                | 590g                 |

## **Product Features**

- 538 MHz Bandpass Filter
- High Rejection
- Low Insertion Loss
- SMA Connector
- Other center frequencies and bandwidths are available.
  Please consult the factory.

## **Performance Chart**





Outline Tolerances ±0.5mm (0.02inch)