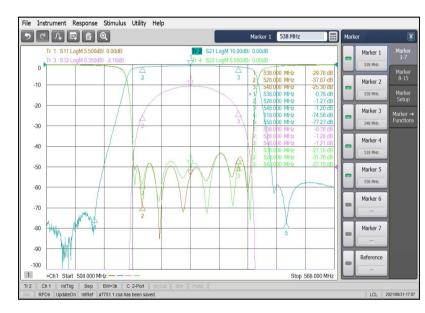

| Comton Francisco de (Fa) | E00MI-               |
|--------------------------|----------------------|
| Center Frequency[Fo]     | 538MHz               |
| Operating Frequency      | 528~548MHz           |
| Passband Insertion Loss  | 1.5dB max.           |
| Passband Ripple          | 0.7dB max.           |
| Passband Return Loss     | 20dB min.            |
| Stopband Attenuation     | 40dB min@DC~518MHz   |
|                          | 40dB min@558~2400MHz |
| Impedance                | 50 Ohms              |
| Power                    | 20W                  |
| RF Connector             | SMA female           |
| Surface Finish           | Black Paint          |
| Operatinge Temperature   | -30℃~+70℃            |
| Net Wight                | 590g                 |

## **Performance Chart**

Outline Tolerances ±0.5mm (0.02inch)