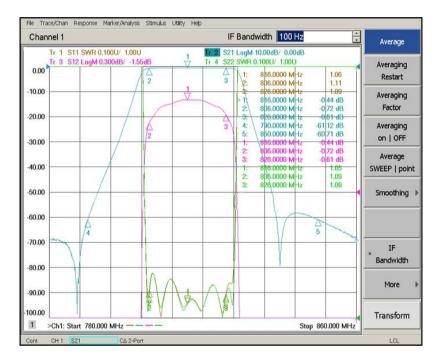

## **Performance Chart**

Outline Tolerances ±0.5mm (0.02inch)

| Center Frequency[Fo]    | 816MHz                |
|-------------------------|-----------------------|
| Operating Frequency     | 806~826MHz            |
| Passband Insertion Loss | 1.0dB max.            |
| Passband VSWR           | 1.3 max.              |
| Stopband Attenuation    | 50dB min@DC~790MHz    |
|                         | 50dB min@850~1420MHz  |
|                         | 70dB min@1420~2000MHz |
| Impedance               | 50 Ohms               |
| Power                   | 20W                   |
| RF Connector            | SMA female            |
| Surface Finish          | Black Paint           |
| Operatinge Temperature  | -20℃~+60℃             |
| Net Wight               | 420g                  |