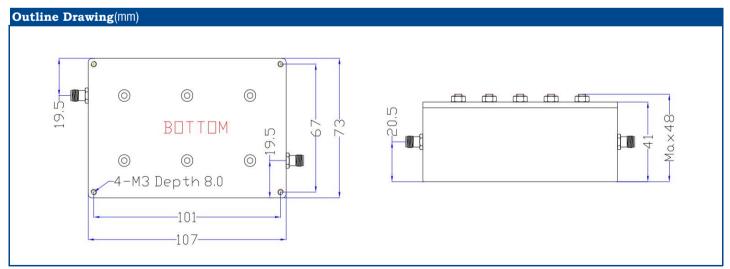

|
| Passband Insertion Loss | 1.0dB max.            |
| Passband VSWR           | 1.3 max.              |
| Stopband Attenuation    | 50dB min@DC~790MHz    |
|                         | 50dB min@850~1420MHz  |
|                         | 70dB min@1420~2000MHz |
| Impedance               | 50 Ohms               |
| Power                   | 20W                   |
| RF Connector            | SMA female            |
| Surface Finish          | Black Paint           |
| Operatinge Temperature  | -20℃~+60℃             |
| Net Wight               | 420g                  |

## **Product Features**

- 816 MHz Bandpass Filter
- High Rejection
- Low Insertion Loss
- SMA Connector
- Other center frequencies and bandwidths are available.
  Please consult the factory.

## **Performance Chart**





Outline Tolerances ±0.5mm (0.02inch)