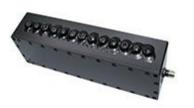

## **TBF-00850095-60S** Cavity Bandpass Filter | 850 to 950 MHz, 60dB, 10W, SMA Female

900MHz

850~950MHz

0.3dB max.

20dB min.

50 Ohms

SMA female

Black Paint

## **Product Features**

- 900 MHz Bandpass Filter
- High Rejection
- Low Insertion Loss
- SMA Connector
- Other center frequencies and bandwidths are available.
  Please consult the factory.