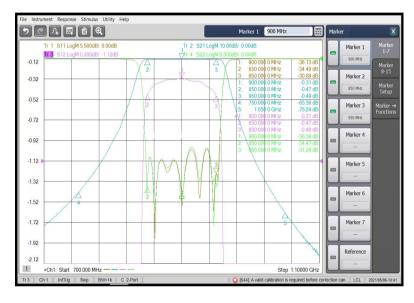

**RF** Characteristics

Passband Insertion Loss 0.6dB max.

Operatinge Temperature -30°C ~ +70°C

Center Frequency[Fo]

**Operating Frequency** 

Passband Return Loss

Stopband Attenuation

Passband Ripple

Impedance

**RF** Connector

Surface Finish

Net Wight

Power

## **TBF-00850095-60S** Cavity Bandpass Filter | 850 to 950 MHz, 60dB, 10W, SMA Female



900MHz

850~950MHz

0.3dB max.

20dB min.

50 Ohms

SMA female

Black Paint

10W

260g

50dB min@DC~750MHz

60dB min@1050~3800MHz

## **Product Features**

- 900 MHz Bandpass Filter
- High Rejection
- Low Insertion Loss
- SMA Connector
- Other center frequencies and bandwidths are available.
  Please consult the factory.

## **Performance Chart**





Outline Tolerances ±0.5mm (0.02inch)