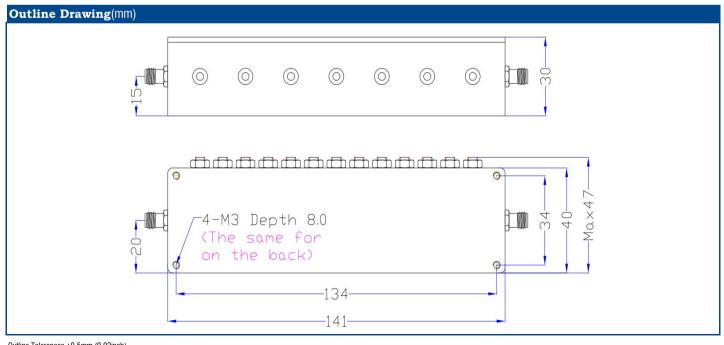

**RF** Characteristics

Passband Insertion Loss 0.6dB max.

Operatinge Temperature -30°C ~ +70°C

Center Frequency[Fo]

**Operating Frequency** 

Passband Return Loss

Stopband Attenuation

Passband Ripple

Impedance

**RF** Connector

Surface Finish

Net Wight

Power

## **TBF-00850095-60S** Cavity Bandpass Filter | 850 to 950 MHz, 60dB, 10W, SMA Female



900MHz

850~950MHz

0.3dB max.

20dB min.

50 Ohms

SMA female

Black Paint

10W

260g

50dB min@DC~750MHz

60dB min@1050~3800MHz

## **Product Features**

- 900 MHz Bandpass Filter
- High Rejection
- Low Insertion Loss
- SMA Connector
- Other center frequencies and bandwidths are available.
  Please consult the factory.

## **Performance Chart**





Outline Tolerances ±0.5mm (0.02inch)