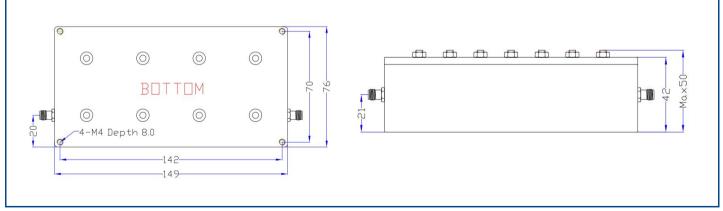

.
  Please consult the factory.

| Center Frequency[Fo]    | 897.5MHz             |
|-------------------------|----------------------|
| perating Frequency      | 880~915MHz           |
| Passband Insertion Loss | 1.2dB max.           |
| Passband Ripple         | 0.6dB max.           |
| Passband VSWR           | 1.22 max.            |
| Stopband Attenuation    | 40dB min@DC~870MHz   |
|                         | 40dB min@925~3000MHz |
| mpedance                | 50 Ohms              |
| Power                   | 100W                 |
| RF Connector            | SMA female           |
| Surface Finish          | Black Paint          |
| Dperatinge Temperature  | -30℃~+70℃            |
| Net Wight               | 6600g                |

## **Performance Chart**



## Outline Drawing(mm)



Outline Tolerances ±0.5mm (0.02inch)