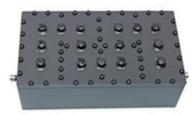

## **Product Features**

- 897.5 MHz Bandpass Filter
- High Rejection
- Low Insertion Loss
- SMA Connector
- Other center frequencies and bandwidths are available.
  Please consult the factory.

| Center Frequency[Fo]    | 897.5MHz             |
|-------------------------|----------------------|
| perating Frequency      | 880~915MHz           |
| Passband Insertion Loss | 1.2dB max.           |
| Passband Ripple         | 0.6dB max.           |
| Passband VSWR           | 1.22 max.            |
| Stopband Attenuation    | 40dB min@DC~870MHz   |
|                         | 40dB min@925~3000MHz |
| mpedance                | 50 Ohms              |
| Power                   | 100W                 |
| RF Connector            | SMA female           |
| Surface Finish          | Black Paint          |
| Dperatinge Temperature  | -30℃~+70℃            |
| Net Wight               | 6600g                |