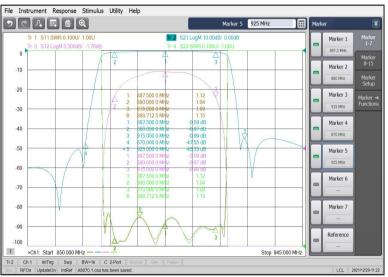

## **Performance Chart**

## **Product Features**

- 897.5 MHz Bandpass Filter
- High Rejection
- Low Insertion Loss
- SMA Connector
- Other center frequencies and bandwidths are available.
  Please consult the factory.

| Center Frequency[Fo]    | 897.5MHz             |
|-------------------------|----------------------|
| perating Frequency      | 880~915MHz           |
| Passband Insertion Loss | 1.2dB max.           |
| Passband Ripple         | 0.6dB max.           |
| Passband VSWR           | 1.22 max.            |
| Stopband Attenuation    | 40dB min@DC~870MHz   |
|                         | 40dB min@925~3000MHz |
| mpedance                | 50 Ohms              |
| Power                   | 100W                 |
| RF Connector            | SMA female           |
| Surface Finish          | Black Paint          |
| Dperatinge Temperature  | -30℃~+70℃            |
| Net Wight               | 6600g                |