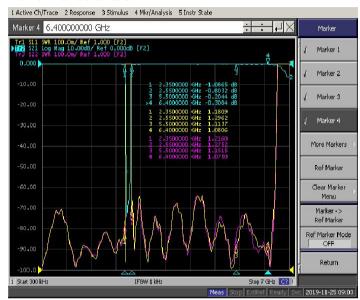

ncy     | 2400~2500MHz          |
|-------------------------|-----------------------|
| Passband Insertion Loss | 1.5dB max.            |
| Passband VSWR           | 1.5 max.              |
| Stopband Attenuation    | 50dB min@DC~2350MHz   |
|                         | 50dB min@2550~5500MHz |
| mpedance                | 50 Ohms               |
| Power Handling          | 30W                   |
| RF Connector            | SMA female            |
| Surface Finish          | Black Paint           |
| Operating Temperature   | -30℃~+70℃             |
| Net Wight               | 340a                  |

## **Product Features**

- High Rejection
- Low Insertion Loss
- SMA Connector
- Other center frequencies and bandwidths are available.
  Please consult the factory.

## **Performance Chart**





Outline Tolerances ±0.5mm (0.02inch)