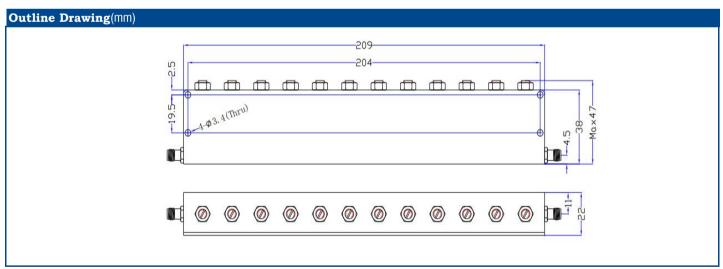

y     | 2400~2500MHz          |
|-------------------------|-----------------------|
| Passband Insertion Loss | 1.5dB max.            |
| Passband VSWR           | 1.5 max.              |
| Stopband Attenuation    | 50dB min@DC~2350MHz   |
|                         | 50dB min@2550~5500MHz |
| mpedance                | 50 Ohms               |
| Power Handling          | 30W                   |
| RF Connector            | SMA female            |
| Surface Finish          | Black Paint           |
| Operating Temperature   | -30℃~+70℃             |
| Net Wight               | 340a                  |

## **Product Features**

- High Rejection
- Low Insertion Loss
- SMA Connector
- Other center frequencies and bandwidths are available.
  Please consult the factory.

## **Performance Chart**





Outline Tolerances ±0.5mm (0.02inch)