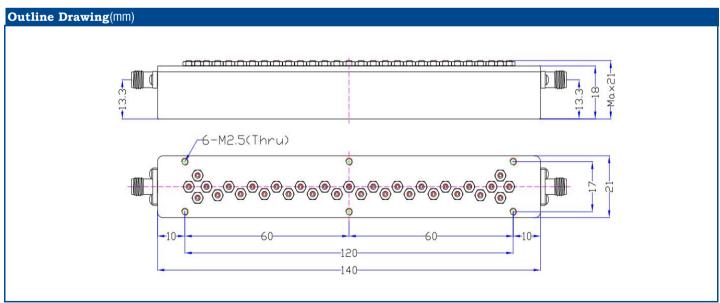

## **RF** Characteristics Center Frequency[Fo] 3150MHz 2800~3500MHz Passband Frequency Passband Insertion Loss 0.8dB max. Passband Ripple 0.35dB max. Passband VSWR 1.22 max. Stopband Attenuation 65dB min@DC~2600MHz 80dB min@3700~10000MHz Impedance 50 Ohms 5W Power RF Connector SMA female Surface Finish **Black Paint** Operatinge Temperature -30℃~+70℃ Net Wight 285g

## **Product Features**

- 3150 MHz Bandpass Filter
- High Rejection
- Low Insertion Loss
- SMA Connector
- Other center frequencies and bandwidths are available.
  Please consult the factory.

## **Performance Chart**





Outline Tolerances ±0.5mm (0.02inch)