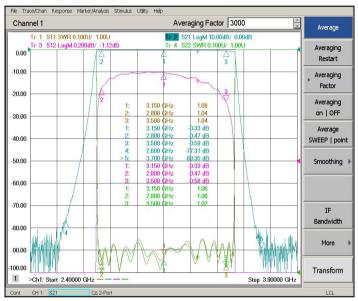

## **RF** Characteristics Center Frequency[Fo] 3150MHz 2800~3500MHz Passband Frequency Passband Insertion Loss 0.8dB max. Passband Ripple 0.35dB max. Passband VSWR 1.22 max. Stopband Attenuation 65dB min@DC~2600MHz 80dB min@3700~10000MHz Impedance 50 Ohms 5W Power RF Connector SMA female Surface Finish **Black Paint** Operatinge Temperature -30℃~+70℃ Net Wight 285g

## **Performance Chart**

Outline Tolerances ±0.5mm (0.02inch)