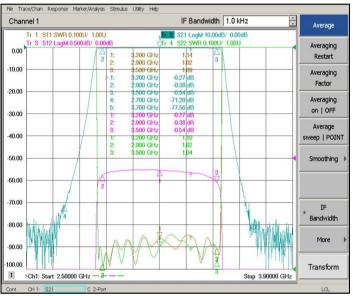

## **Performance Chart**

| RF Characteristics      |                       |
|-------------------------|-----------------------|
| Center Frequency[Fo]    | 3200MHz               |
| Passband Frequency      | 2900~3500MHz          |
| Passband Insertion Loss | 2.0dB max.            |
| Passband VSWR           | 1.3 max.              |
| Stopband Attenuation    | 60dB min@DC~2700MHz   |
|                         | 60dB min@3700~7000MHz |
| Impedance               | 50 Ohms               |
| Power                   | 5W                    |
| RF Connector            | SMA female            |
| Surface Finish          | Black Paint           |
| Operatinge Temperature  | -20℃~+60℃             |
| Net Wight               | 250g                  |