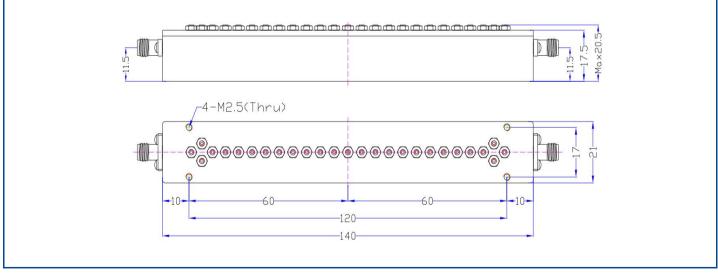

sult the factory.

## **Performance Chart**



| RF Characteristics      |                       |
|-------------------------|-----------------------|
| Center Frequency[Fo]    | 3200MHz               |
| Passband Frequency      | 2900~3500MHz          |
| Passband Insertion Loss | 2.0dB max.            |
| Passband VSWR           | 1.3 max.              |
| Stopband Attenuation    | 60dB min@DC~2700MHz   |
|                         | 60dB min@3700~7000MHz |
| Impedance               | 50 Ohms               |
| Power                   | 5W                    |
| RF Connector            | SMA female            |
| Surface Finish          | Black Paint           |
| Operatinge Temperature  | -20℃~+60℃             |
| Net Wight               | 250g                  |

## Outline Drawing(mm)



Outline Tolerances ±0.5mm (0.02inch)