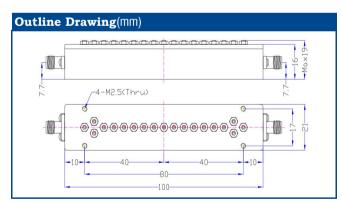

| Center Frequency[Fo]    | 3600MHz                |
|-------------------------|------------------------|
| Passband Frequency      | 3400~3800MHz           |
| Passband Insertion Loss | 0.6dB max.             |
| Passband Ripple         | 0.25dB max.            |
| Passband VSWR           | 1.22 max.              |
| Stopband Attenuation    | 70dB min@DC~3080MHz    |
|                         | 80dB min@4120~11500MHz |
| Impedance               | 50 Ohms                |
| Power Hanling           | 5W                     |
| RF Connector            | SMA female             |
| Surface Finish          | Black Paint            |
| Operating Temperature   | -30℃~+70℃              |
| Net Wight               | 170g                   |



Outline Tolerances ±0.5mm (0.02inch)

## **Product Features**

- 3600 MHz Bandpass Filter
- High Rejection
- Low Insertion Loss
- SMA Connector
- Other center frequencies and bandwidths are available. Please consult the factory.

## **Performance Chart**