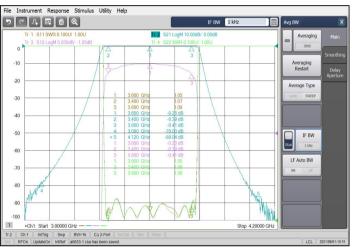

| Center Frequency[Fo]    | 3600MHz                |
|-------------------------|------------------------|
| Passband Frequency      | 3400~3800MHz           |
| Passband Insertion Loss | 0.6dB max.             |
| Passband Ripple         | 0.25dB max.            |
| Passband VSWR           | 1.22 max.              |
| Stopband Attenuation    | 70dB min@DC~3080MHz    |
|                         | 80dB min@4120~11500MHz |
| Impedance               | 50 Ohms                |
| Power Hanling           | 5W                     |
| RF Connector            | SMA female             |
| Surface Finish          | Black Paint            |
| Operating Temperature   | -30℃~+70℃              |
| Net Wight               | 170g                   |

## **Performance Chart**