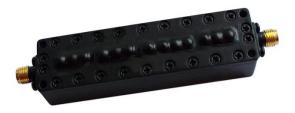

## **Product Features**

- 3600 MHz Bandpass Filter
- High Rejection
- Low Insertion Loss
- SMA Connector
- Other center frequencies and bandwidths are available. Please consult the factory.