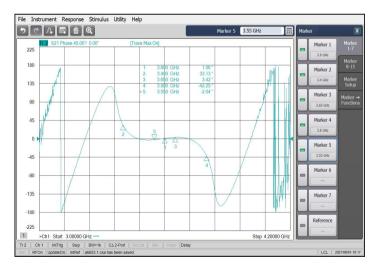

|
| Passband Ripple         | 0.25dB max.            |
| Passband VSWR           | 1.22 max.              |
| Stopband Attenuation    | 70dB min@DC~3080MHz    |
|                         | 80dB min@4120~11500MHz |
| Impedance               | 50 Ohms                |
| Power Hanling           | 5W                     |
| RF Connector            | SMA female             |
| Surface Finish          | Black Paint            |
| Operating Temperature   | -30℃~+70℃              |
| Net Wight               | 170g                   |



Outline Tolerances ±0.5mm (0.02inch)

## **Product Features**

- 3600 MHz Bandpass Filter
- High Rejection
- Low Insertion Loss
- SMA Connector
- Other center frequencies and bandwidths are available. Please consult the factory.

## **Performance Chart**