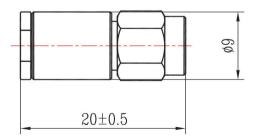

----------------|
| Input Avg Power       | 2W@25deg. C                              |
| Peak Power            | 250W (5µsec pulse width, 0.4%duty cycle) |
| VSWR                  | 1.2 max.                                 |
| Impedance             | 50 Ohms                                  |
| Connector             | SMA Male                                 |
| Connector Body        | Passivated stainless steel               |
| Center Contact        | Gold plated brass                        |
| Operating Temperature | -55~+100deg. C                           |
| Storage Temperature   | -55~+125deg. C                           |
| Heat Sink             | N/A                                      |
| RoHS Status           | RoHS Compliant                           |

#### Dimensions[mm]:







## **Typical Test Curve**