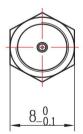

--------------|
| Input Avg Power       | 2W@25deg. C                              |
| Peak Power            | 250W (5µsec pulse width, 0.4%duty cycle) |
| VSWR                  | 1.2 max.                                 |
| Impedance             | 50 Ohms                                  |
| Connector             | SMA Male                                 |
| Connector Body        | Passivated stainless steel               |
| Center Contact        | Gold plated brass                        |
| Operating Temperature | -55~+100deg. C                           |
| Storage Temperature   | -55~+125deg. C                           |
| Heat Sink             | N/A                                      |
| RoHS Status           | RoHS Compliant                           |

#### Dimensions[mm]:







## **Typical Test Curve**