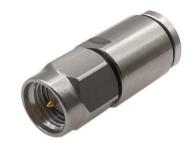

# DC~6GHz, 2W, SMA Male Coaxial Termination

### **Specifications**

| Frequency Range       | DC-6GHz                                  |
|-----------------------|------------------------------------------|
| Input Avg Power       | 2W@25deg. C                              |
| Peak Power            | 250W (5µsec pulse width, 0.4%duty cycle) |
| VSWR                  | 1.2 max.                                 |
| Impedance             | 50 Ohms                                  |
| Connector             | SMA Male                                 |
| Connector Body        | Passivated stainless steel               |
| Center Contact        | Gold plated brass                        |
| Operating Temperature | -55~+100deg. C                           |
| Storage Temperature   | -55~+125deg. C                           |
| Heat Sink             | N/A                                      |
| RoHS Status           | RoHS Compliant                           |