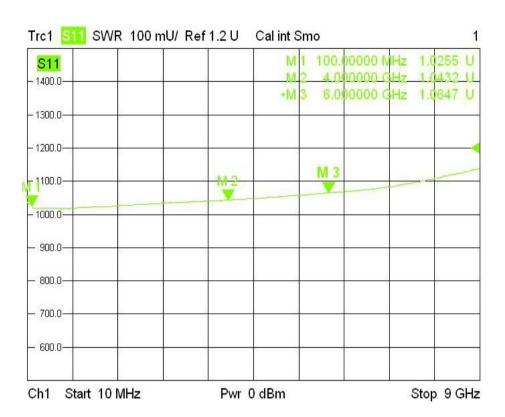

er       | 2W@25deg. C                              |
| Peak Power            | 250W (5µsec pulse width, 0.4%duty cycle) |
| VSWR                  | 1.2 max.                                 |
| Impedance             | 50 Ohms                                  |
| Connector             | SMA Male                                 |
| Connector Body        | Passivated stainless steel               |
| Center Contact        | Gold plated brass                        |
| Operating Temperature | -55~+100deg. C                           |
| Storage Temperature   | -55~+125deg. C                           |
| Heat Sink             | N/A                                      |
| RoHS Status           | RoHS Compliant                           |

#### Dimensions[mm]:







## **Typical Test Curve**