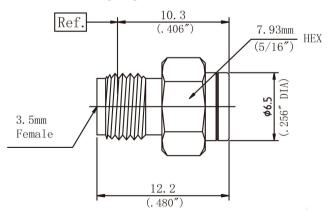

|
| Input Avg Power       | 2W@25deg. C                              |
| Peak Power            | 250W (5µsec pulse width, 0.4%duty cycle) |
| VSWR                  | 1.2 max.                                 |
| Impedance             | 50 Ohms                                  |
| Connector             | 3.5mm Female                             |
| Connector Body        | Passivated stainless steel               |
| Center Contact        | Gold plated beryllium copper             |
| Operating Temperature | -55~+100deg. C                           |
| Storage Temperature   | -55~+125deg. C                           |
| Heat Sink             | N/A                                      |
| RoHS Status           | RoHS Compliant                           |

#### Dimensions[mm]:





## **Typical Test Curve**