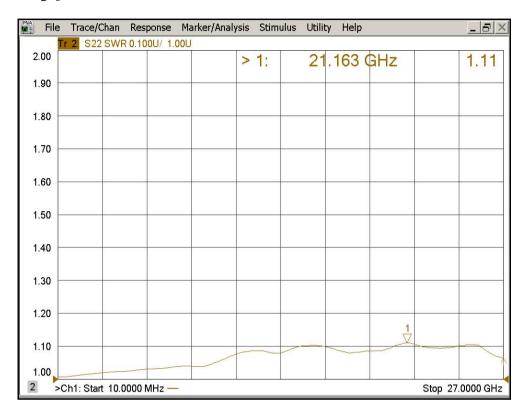

ower       | 2W@25deg. C                              |
| Peak Power            | 250W (5µsec pulse width, 0.4%duty cycle) |
| VSWR                  | 1.2 max.                                 |
| Impedance             | 50 Ohms                                  |
| Connector             | 3.5mm Female                             |
| Connector Body        | Passivated stainless steel               |
| Center Contact        | Gold plated beryllium copper             |
| Operating Temperature | -55~+100deg. C                           |
| Storage Temperature   | -55~+125deg. C                           |
| Heat Sink             | N/A                                      |
| RoHS Status           | RoHS Compliant                           |

#### Dimensions[mm]:





## **Typical Test Curve**