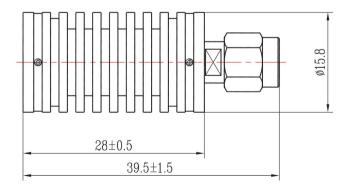

----------------------------------------|
| Input Avg Power       | 10W@25deg. C                           |
| Peak Power            | 500W (5µsec pulse width, 1%duty cycle) |
| VSWR                  | 1.15 max.                              |
| Impedance             | 50 Ohms                                |
| Connector             | SMA Male                               |
| Connector Body        | Passivated stainless steel             |
| Center Contact        | Gold plated brass                      |
| Operating Temperature | -55~+100deg. C                         |
| Storage Temperature   | -55~+125deg. C                         |
| Heat Sink             | Black anodized aluminum                |
| RoHS Status           | RoHS Compliant                         |

## Dimensions[mm]: