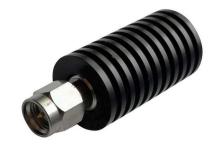

## **Datasheet**

Model Number: TMT410SM

## DC~4GHz, 10W, SMA Male Coaxial Termination