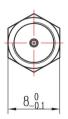

--------------------------------------|
| Input Avg Power       | 10W@25deg. C                           |
| Peak Power            | 500W (5µsec pulse width, 1%duty cycle) |
| VSWR                  | 1.15 max.                              |
| Impedance             | 50 Ohms                                |
| Connector             | SMA Male                               |
| Connector Body        | Passivated stainless steel             |
| Center Contact        | Gold plated brass                      |
| Operating Temperature | -55~+100deg. C                         |
| Storage Temperature   | -55~+125deg. C                         |
| Heat Sink             | Black anodized aluminum                |
| RoHS Status           | RoHS Compliant                         |

## Dimensions[mm]: