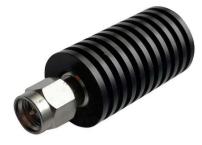

Datasheet Model Number : **TMT610SM** 

## DC~6GHz, 10W, SMA Male Coaxial Termination

## **Specifications**

| Frequency Range       | DC-6GHz                                   |
|-----------------------|-------------------------------------------|
| Input Avg Power       | 10W@25deg. C                              |
| Peak Power            | 500W<br>(5µsec pulse width, 1%duty cycle) |
| VSWR                  | 1.2 max.                                  |
| Impedance             | 50 Ohms                                   |
| Connector             | SMA Male                                  |
| Connector Body        | Passivated stainless steel                |
| Center Contact        | Gold plated brass                         |
| Operating Temperature | -55~+100deg. C                            |
| Storage Temperature   | -55~+125deg. C                            |
| Heat Sink             | Black anodized aluminum                   |
| RoHS Status           | RoHS Compliant                            |