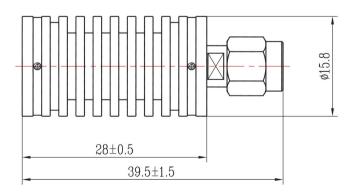

--------------------------------------|
| Input Avg Power       | 10W@25deg. C                           |
| Peak Power            | 500W (5µsec pulse width, 1%duty cycle) |
| VSWR                  | 1.3 max.                               |
| Impedance             | 50 Ohms                                |
| Connector             | SMA Male                               |
| Connector Body        | Passivated stainless steel             |
| Center Contact        | Gold plated brass                      |
| Operating Temperature | -55~+100deg. C                         |
| Storage Temperature   | -55~+125deg. C                         |
| Heat Sink             | Black anodized aluminum                |
| RoHS Status           | RoHS Compliant                         |

#### Dimensions[mm]:







## **Typical Test Curve**