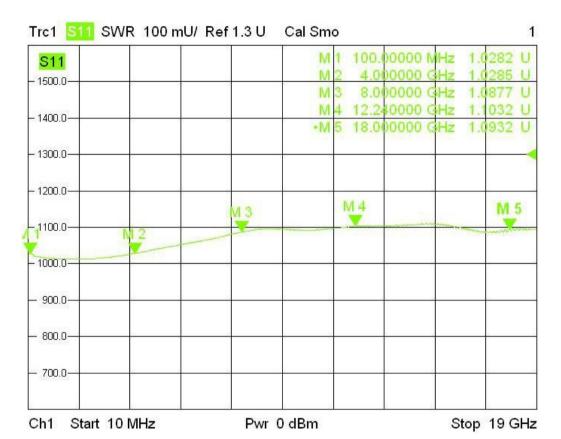

-----|
| Input Avg Power       | 10W@25deg. C                           |
| Peak Power            | 500W (5µsec pulse width, 1%duty cycle) |
| VSWR                  | 1.3 max.                               |
| Impedance             | 50 Ohms                                |
| Connector             | SMA Male                               |
| Connector Body        | Passivated stainless steel             |
| Center Contact        | Gold plated brass                      |
| Operating Temperature | -55~+100deg. C                         |
| Storage Temperature   | -55~+125deg. C                         |
| Heat Sink             | Black anodized aluminum                |
| RoHS Status           | RoHS Compliant                         |

#### Dimensions[mm]:







## **Typical Test Curve**