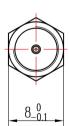

--------------------------------------|
| Input Avg Power       | 20W@25deg. C                           |
| Peak Power            | 500W (5µsec pulse width, 1%duty cycle) |
| VSWR                  | 1.2 max.                               |
| Impedance             | 50 Ohms                                |
| Connector             | SMA Male                               |
| Connector Body        | Passivated stainless steel             |
| Center Contact        | Gold plated brass                      |
| Operating Temperature | -55~+100deg. C                         |
| Storage Temperature   | -55~+125deg. C                         |
| Heat Sink             | Black anodized aluminum                |
| RoHS Status           | RoHS Compliant                         |

## Dimensions[mm]: