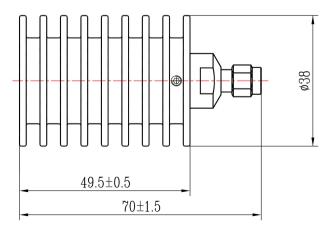

----------------------------------------|
| Input Avg Power       | 20W@25deg. C                           |
| Peak Power            | 500W (5µsec pulse width, 1%duty cycle) |
| VSWR                  | 1.2 max.                               |
| Impedance             | 50 Ohms                                |
| Connector             | SMA Male                               |
| Connector Body        | Passivated stainless steel             |
| Center Contact        | Gold plated brass                      |
| Operating Temperature | -55~+100deg. C                         |
| Storage Temperature   | -55~+125deg. C                         |
| Heat Sink             | Black anodized aluminum                |
| RoHS Status           | RoHS Compliant                         |

## Dimensions[mm]: