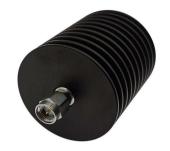

## DC~4GHz, 20W, SMA Male Coaxial Termination

## **Specifications**

| Frequency Range       | DC-4GHz                                |
|-----------------------|----------------------------------------|
| Input Avg Power       | 20W@25deg. C                           |
| Peak Power            | 500W (5µsec pulse width, 1%duty cycle) |
| VSWR                  | 1.2 max.                               |
| Impedance             | 50 Ohms                                |
| Connector             | SMA Male                               |
| Connector Body        | Passivated stainless steel             |
| Center Contact        | Gold plated brass                      |
| Operating Temperature | -55~+100deg. C                         |
| Storage Temperature   | -55~+125deg. C                         |
| Heat Sink             | Black anodized aluminum                |
| RoHS Status           | RoHS Compliant                         |