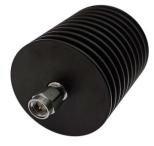

Datasheet Model Number : TMT1220SM

## DC~12.4GHz, 20W, SMA Male Coaxial Termination