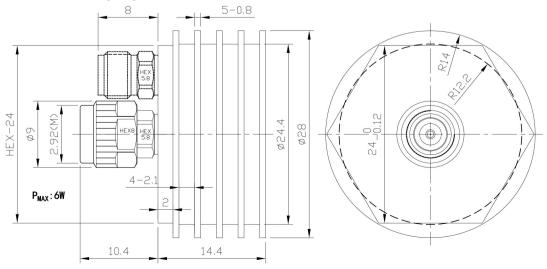

---------------------------|
| Input Avg Power       | 5W @25deg. C                            |
| Peak Power            | 200W (5µsec pulse width, 2% duty cycle) |
| VSWR                  | 1.26 max.                               |
| Impedance             | 50 Ohms                                 |
| Connector             | 2.92mm Female                           |
| Connector Body        | Passivated stainless brass              |
| Center Contact        | Gold plated beryllium copper(≥1.27um)   |
| Operating Temperature | -55~+100deg. C                          |
| Storage Temperature   | -55~+125deg. C                          |
| Heat Sink             | Black anodized aluminum                 |
| RoHS Status           | RoHS Compliant                          |

#### Dimensions[mm]:





## **Typical Test Curve**