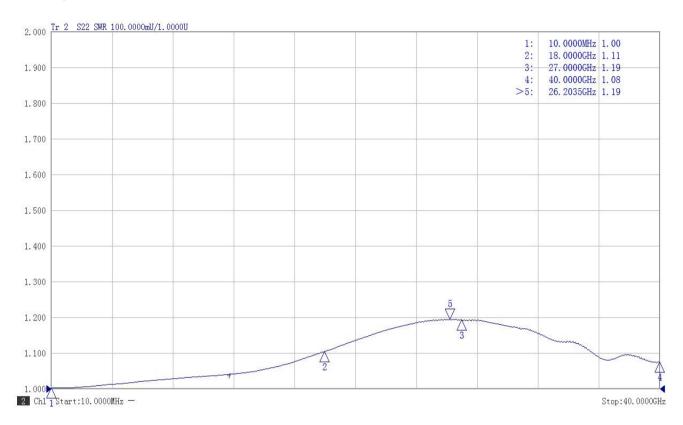

Input Avg Power       | 5W @25deg. C                            |
| Peak Power            | 200W (5µsec pulse width, 2% duty cycle) |
| VSWR                  | 1.26 max.                               |
| Impedance             | 50 Ohms                                 |
| Connector             | 2.92mm Female                           |
| Connector Body        | Passivated stainless brass              |
| Center Contact        | Gold plated beryllium copper(≥1.27um)   |
| Operating Temperature | -55~+100deg. C                          |
| Storage Temperature   | -55~+125deg. C                          |
| Heat Sink             | Black anodized aluminum                 |
| RoHS Status           | RoHS Compliant                          |

#### Dimensions[mm]:





## **Typical Test Curve**