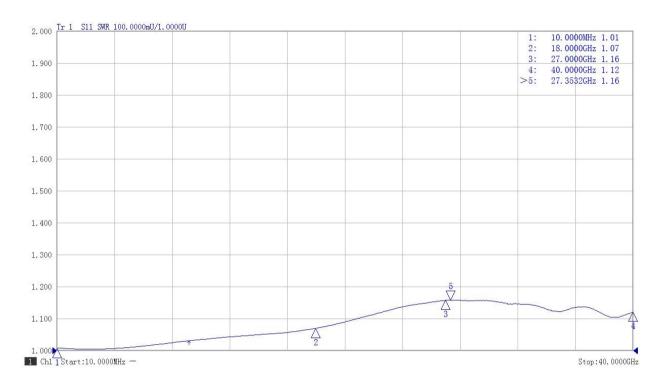

| Input Avg Power       | 15W @25deg. C                           |
| Peak Power            | 200W (5µsec pulse width, 4% duty cycle) |
| VSWR                  | 1.26 max.                               |
| Impedance             | 50 Ohms                                 |
| Connector             | 2.92mm Male                             |
| Connector Body        | Passivated stainless brass              |
| Center Contact        | Gold plated beryllium copper(≥1.27um)   |
| Operating Temperature | -55~+100deg. C                          |
| Storage Temperature   | -55~+125deg. C                          |
| Heat Sink             | Black anodized aluminum                 |
| RoHS Status           | RoHS Compliant                          |

## Dimensions[mm]:





## **Typical Test Curve**