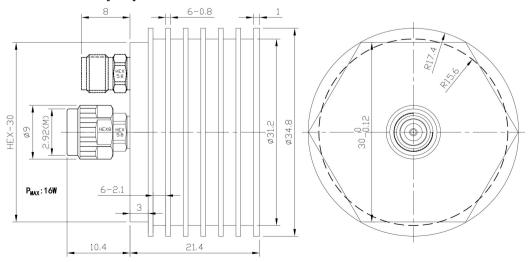

-----------------------------|
| Input Avg Power       | 15W @25deg. C                           |
| Peak Power            | 200W (5µsec pulse width, 4% duty cycle) |
| VSWR                  | 1.26 max.                               |
| Impedance             | 50 Ohms                                 |
| Connector             | 2.92mm Male                             |
| Connector Body        | Passivated stainless brass              |
| Center Contact        | Gold plated beryllium copper(≥1.27um)   |
| Operating Temperature | -55~+100deg. C                          |
| Storage Temperature   | -55~+125deg. C                          |
| Heat Sink             | Black anodized aluminum                 |
| RoHS Status           | RoHS Compliant                          |

## Dimensions[mm]:





## **Typical Test Curve**