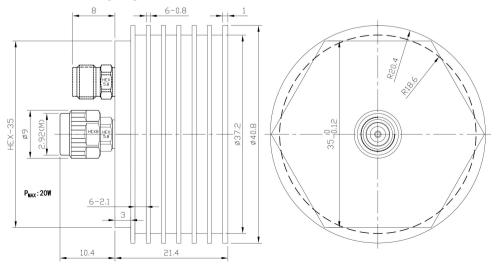

---------------------------|
| Input Avg Power       | 20W @25deg. C                           |
| Peak Power            | 200W (5µsec pulse width, 5% duty cycle) |
| VSWR                  | 1.26 max.                               |
| Impedance             | 50 Ohms                                 |
| Connector             | 2.92mm Male                             |
| Connector Body        | Passivated stainless brass              |
| Center Contact        | Gold plated beryllium copper(≥1.27um)   |
| Operating Temperature | -55~+100deg. C                          |
| Storage Temperature   | -55~+125deg. C                          |
| Heat Sink             | Black anodized aluminum                 |
| RoHS Status           | RoHS Compliant                          |

#### Dimensions[mm]:





## **Typical Test Curve**