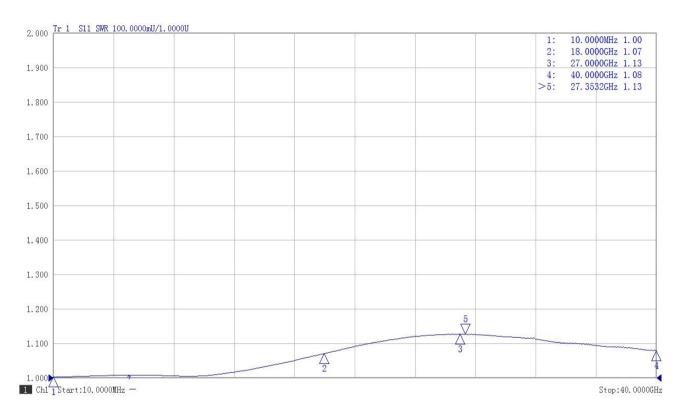

Input Avg Power       | 20W @25deg. C                           |
| Peak Power            | 200W (5µsec pulse width, 5% duty cycle) |
| VSWR                  | 1.26 max.                               |
| Impedance             | 50 Ohms                                 |
| Connector             | 2.92mm Male                             |
| Connector Body        | Passivated stainless brass              |
| Center Contact        | Gold plated beryllium copper(≥1.27um)   |
| Operating Temperature | -55~+100deg. C                          |
| Storage Temperature   | -55~+125deg. C                          |
| Heat Sink             | Black anodized aluminum                 |
| RoHS Status           | RoHS Compliant                          |

#### Dimensions[mm]:





## **Typical Test Curve**