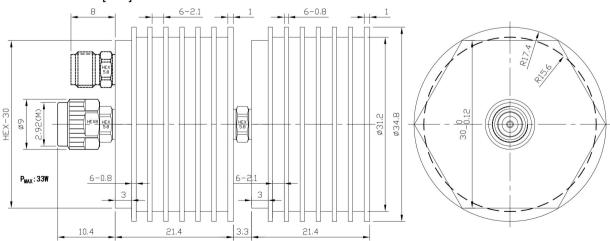

Input Avg Power       | 30W @25deg. C                              |
| Peak Power            | 200W<br>(5µsec pulse width, 7% duty cycle) |
| VSWR                  | 1.3 max.                                   |
| Impedance             | 50 Ohms                                    |
| Connector             | 2.92mm Female                              |
| Connector Body        | Passivated stainless brass                 |
| Center Contact        | Gold plated beryllium copper(≥1.27um)      |
| Operating Temperature | -55~+100deg. C                             |
| Storage Temperature   | -55~+125deg. C                             |
| Heat Sink             | Black anodized aluminum                    |
| RoHS Status           | RoHS Compliant                             |

## Dimensions[mm]:





## **Typical Test Curve**



Titan Microwave Inc.

A Professional RF & Microwave Components Supplier

www.titan-microwave.com

All product specifications are subject to change without notice