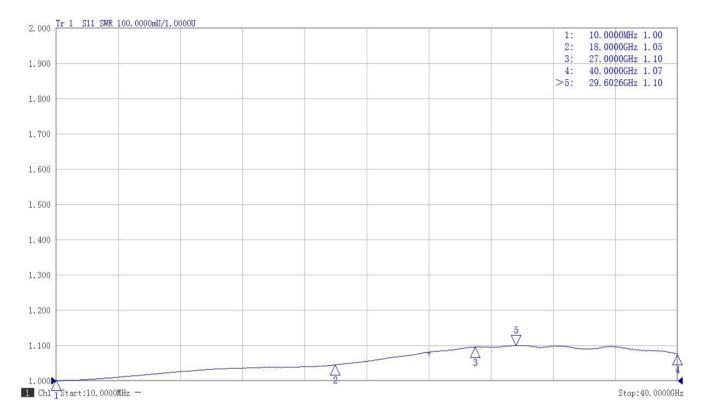

## **Typical Test Curve**

### **Specifications**

| Frequency Range       | DC-40GHz                                   |
|-----------------------|--------------------------------------------|
| Input Avg Power       | 35W @25deg. C                              |
| Peak Power            | 200W<br>(5µsec pulse width, 8% duty cycle) |
| VSWR                  | 1.3 max.                                   |
| Impedance             | 50 Ohms                                    |
| Connector             | 2.92mm Female                              |
| Connector Body        | Passivated stainless brass                 |
| Center Contact        | Gold plated beryllium copper(≥1.27um)      |
| Operating Temperature | -55~+100deg. C                             |
| Storage Temperature   | -55~+125deg. C                             |
| Heat Sink             | Black anodized aluminum                    |
| RoHS Status           | RoHS Compliant                             |