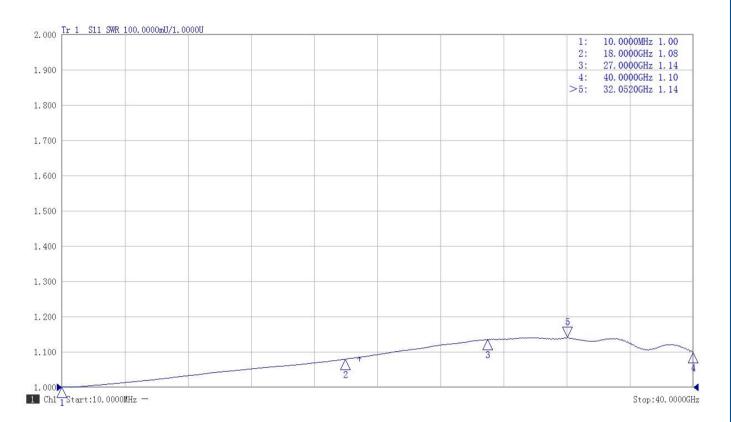

## **Typical Test Curve**

### **Specifications**

| Frequency Range       | DC-40GHz                                |
|-----------------------|-----------------------------------------|
| Input Avg Power       | 40W @25deg. C                           |
| Peak Power            | 200W (5µsec pulse width, 9% duty cycle) |
| VSWR                  | 1.38 max.                               |
| Impedance             | 50 Ohms                                 |
| Connector             | 2.92mm Male                             |
| Connector Body        | Passivated stainless brass              |
| Center Contact        | Gold plated beryllium copper(≥1.27um)   |
| Operating Temperature | -55~+100deg. C                          |
| Storage Temperature   | -55~+125deg. C                          |
| Heat Sink             | Black anodized aluminum                 |
| RoHS Status           | RoHS Compliant                          |