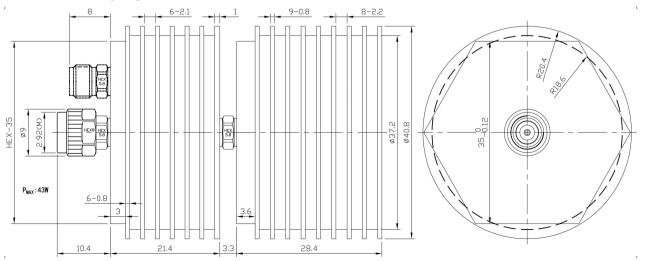

---------------------------|
| Input Avg Power       | 40W @25deg. C                           |
| Peak Power            | 200W (5µsec pulse width, 9% duty cycle) |
| VSWR                  | 1.38 max.                               |
| Impedance             | 50 Ohms                                 |
| Connector             | 2.92mm Male                             |
| Connector Body        | Passivated stainless brass              |
| Center Contact        | Gold plated beryllium copper(≥1.27um)   |
| Operating Temperature | -55~+100deg. C                          |
| Storage Temperature   | -55~+125deg. C                          |
| Heat Sink             | Black anodized aluminum                 |
| RoHS Status           | RoHS Compliant                          |

#### Dimensions[mm]:





## **Typical Test Curve**