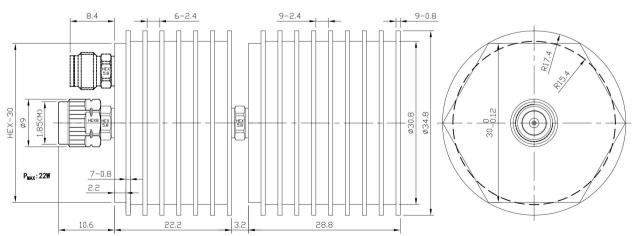

-----------------------------|
| Input Avg Power       | 22W @25deg. C                           |
| Peak Power            | 50W (5µsec pulse width, 10% duty cycle) |
| VSWR                  | 1.65 max.                               |
| Impedance             | 50 Ohms                                 |
| Connector             | 1.85mm Male/Female                      |
| Connector Body        | Passivated stainless steel              |
| Center Contact        | Gold plated beryllium copper(≥1.27um)   |
| Operating Temperature | -55~+100deg. C                          |
| Storage Temperature   | -55~+125deg. C                          |
| Heat Sink             | Black anodized aluminum                 |
| RoHS Status           | RoHS Compliant                          |

## Dimensions[mm]: