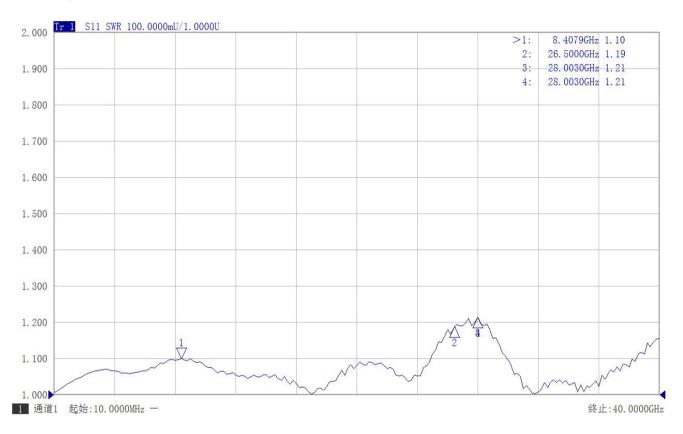

| 2W @25deg. C                              |
| Peak Power            | 250W (5µsec pulse width, 0.4% duty cycle) |
| VSWR                  | 1.3 max.                                  |
| Impedance             | 50 Ohms                                   |
| Connector             | SMP Male                                  |
| Connector Body        | Gold plated brass                         |
| Center Contact        | Gold plated brass                         |
| Operating Temperature | -55~+100deg. C                            |
| Storage Temperature   | -55~+125deg. C                            |
| Heat Sink             | N/A                                       |
| RoHS Status           | RoHS Compliant                            |

#### Dimensions[mm]:





## **Typical Test Curve**