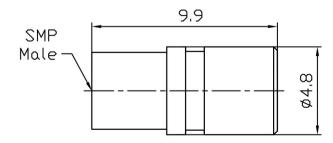

-----|
| Input Avg Power       | 2W @25deg. C                              |
| Peak Power            | 250W (5µsec pulse width, 0.4% duty cycle) |
| VSWR                  | 1.3 max.                                  |
| Impedance             | 50 Ohms                                   |
| Connector             | SMP Male                                  |
| Connector Body        | Gold plated brass                         |
| Center Contact        | Gold plated brass                         |
| Operating Temperature | -55~+100deg. C                            |
| Storage Temperature   | -55~+125deg. C                            |
| Heat Sink             | N/A                                       |
| RoHS Status           | RoHS Compliant                            |

#### Dimensions[mm]:





## **Typical Test Curve**