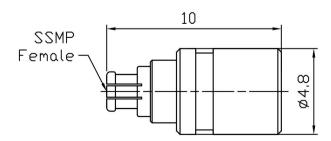

-----|
| Input Avg Power       | 2W @25deg. C                              |
| Peak Power            | 250W (5µsec pulse width, 0.4% duty cycle) |
| VSWR                  | 1.5 max.                                  |
| Impedance             | 50 Ohms                                   |
| Connector             | SSMP Female                               |
| Connector Body        | Gold plated beryllium copper              |
| Center Contact        | Gold plated beryllium copper              |
| Operating Temperature | -55~+100deg. C                            |
| Storage Temperature   | -55~+125deg. C                            |
| Heat Sink             | N/A                                       |
| RoHS Status           | RoHS Compliant                            |

#### Dimensions[mm]:





## **Typical Test Curve**