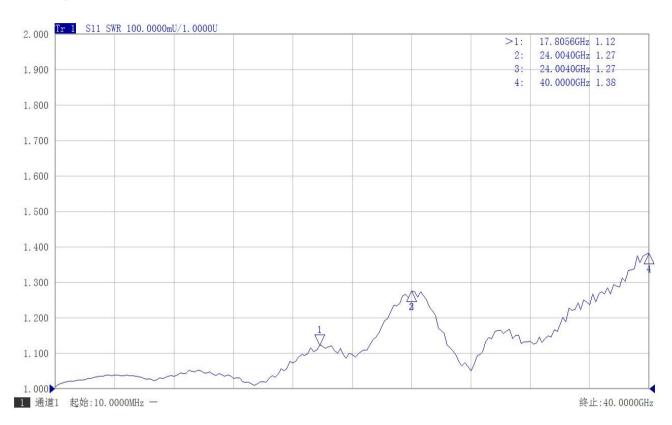

| 2W @25deg. C                              |
| Peak Power            | 250W (5µsec pulse width, 0.4% duty cycle) |
| VSWR                  | 1.5 max.                                  |
| Impedance             | 50 Ohms                                   |
| Connector             | SSMP Female                               |
| Connector Body        | Gold plated beryllium copper              |
| Center Contact        | Gold plated beryllium copper              |
| Operating Temperature | -55~+100deg. C                            |
| Storage Temperature   | -55~+125deg. C                            |
| Heat Sink             | N/A                                       |
| RoHS Status           | RoHS Compliant                            |

#### Dimensions[mm]:





## **Typical Test Curve**