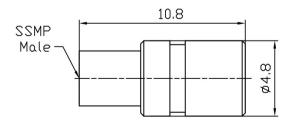

-----|
| Input Avg Power       | 2W @25deg. C                              |
| Peak Power            | 250W (5µsec pulse width, 0.4% duty cycle) |
| VSWR                  | 1.3 max.                                  |
| Impedance             | 50 Ohms                                   |
| Connector             | SSMP Male                                 |
| Connector Body        | Gold plated brass                         |
| Center Contact        | Gold plated brass                         |
| Operating Temperature | -55~+100deg. C                            |
| Storage Temperature   | -55~+125deg. C                            |
| Heat Sink             | N/A                                       |
| RoHS Status           | RoHS Compliant                            |

#### Dimensions[mm]:





## **Typical Test Curve**