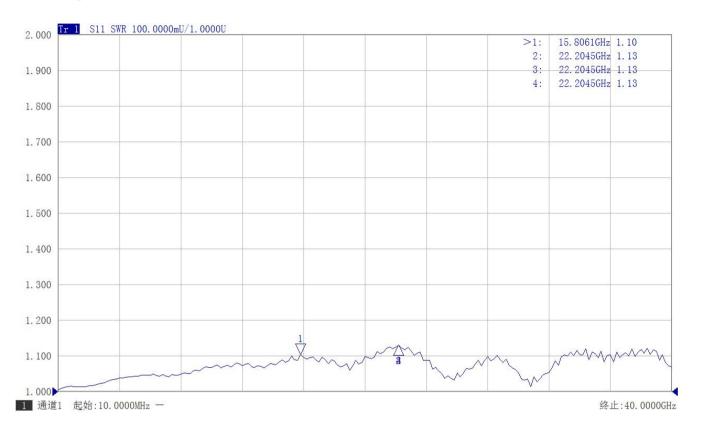

| 2W @25deg. C                              |
| Peak Power            | 250W (5µsec pulse width, 0.4% duty cycle) |
| VSWR                  | 1.3 max.                                  |
| Impedance             | 50 Ohms                                   |
| Connector             | SSMP Male                                 |
| Connector Body        | Gold plated brass                         |
| Center Contact        | Gold plated brass                         |
| Operating Temperature | -55~+100deg. C                            |
| Storage Temperature   | -55~+125deg. C                            |
| Heat Sink             | N/A                                       |
| RoHS Status           | RoHS Compliant                            |

#### Dimensions[mm]:





## **Typical Test Curve**