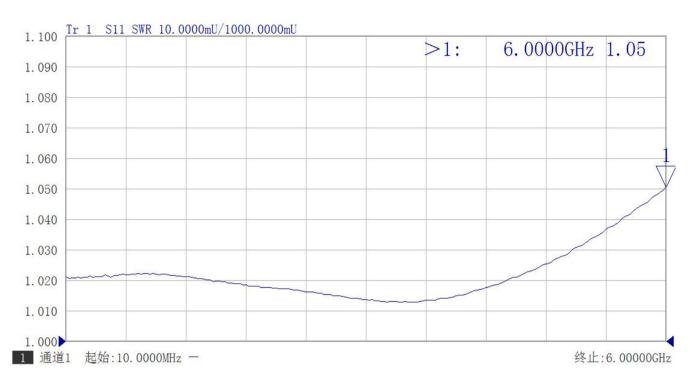

Input Avg Power       | 2W @25deg. C                              |
| Peak Power            | 250W (5µsec pulse width, 0.4% duty cycle) |
| VSWR                  | 1.15 max.                                 |
| Impedance             | 50 Ohms                                   |
| Connector             | SMA Male                                  |
| Connector Body        | Gold plated brass                         |
| Center Contact        | Gold plated brass                         |
| Operating Temperature | -55~+100deg. C                            |
| Storage Temperature   | -55~+125deg. C                            |
| Heat Sink             | N/A                                       |
| RoHS Status           | RoHS Compliant                            |





## **Typical Test Curve**