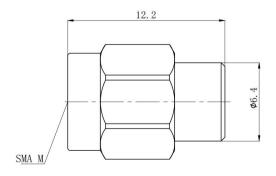

## **Specifications**

| Frequency Range       | DC-6GHz                                   |
|-----------------------|-------------------------------------------|
| Input Avg Power       | 2W @25deg. C                              |
| Peak Power            | 250W (5µsec pulse width, 0.4% duty cycle) |
| VSWR                  | 1.15 max.                                 |
| Impedance             | 50 Ohms                                   |
| Connector             | SMA Male                                  |
| Connector Body        | Gold plated brass                         |
| Center Contact        | Gold plated brass                         |
| Operating Temperature | -55~+100deg. C                            |
| Storage Temperature   | -55~+125deg. C                            |
| Heat Sink             | N/A                                       |
| RoHS Status           | RoHS Compliant                            |