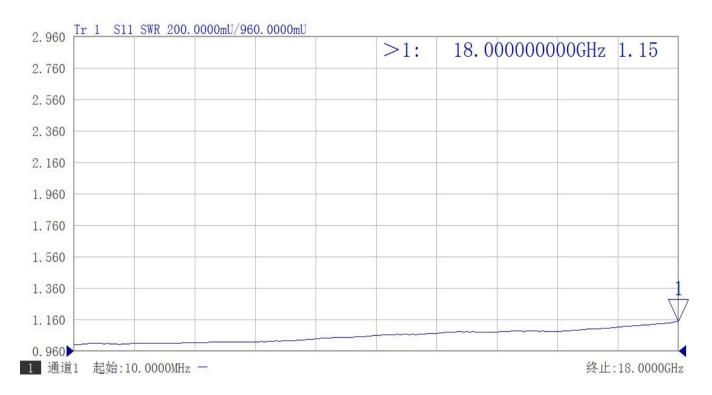

| 5W @25deg. C                              |
| Peak Power            | 500W (5µsec pulse width, 0.5% duty cycle) |
| VSWR                  | 1.2 max.                                  |
| Impedance             | 50 Ohms                                   |
| Connector             | SMA Male                                  |
| Connector Body        | Nickel plated brass                       |
| Center Contact        | Gold plated brass                         |
| Operating Temperature | -55~+100deg. C                            |
| Storage Temperature   | -55~+125deg. C                            |
| Heat Sink             | Black anodized aluminum                   |
| RoHS Status           | RoHS Compliant                            |

#### Dimensions[mm]:





## **Typical Test Curve**