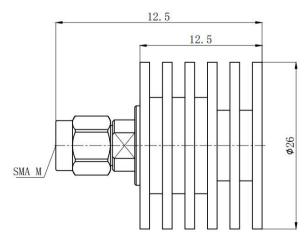

-----|
| Input Avg Power       | 5W @25deg. C                              |
| Peak Power            | 500W (5µsec pulse width, 0.5% duty cycle) |
| VSWR                  | 1.2 max.                                  |
| Impedance             | 50 Ohms                                   |
| Connector             | SMA Male                                  |
| Connector Body        | Nickel plated brass                       |
| Center Contact        | Gold plated brass                         |
| Operating Temperature | -55~+100deg. C                            |
| Storage Temperature   | -55~+125deg. C                            |
| Heat Sink             | Black anodized aluminum                   |
| RoHS Status           | RoHS Compliant                            |

#### Dimensions[mm]:





## **Typical Test Curve**