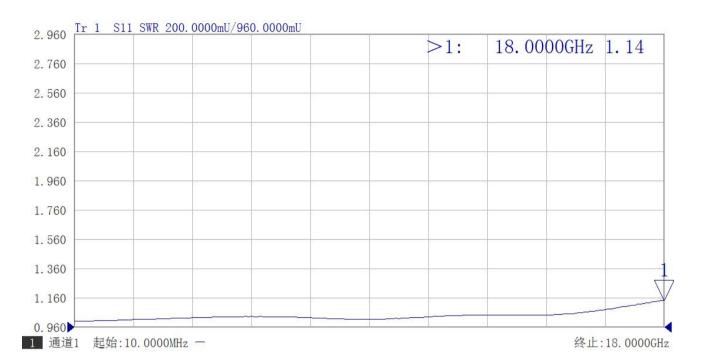

| Input Avg Power       | 10W @25deg. C                           |
| Peak Power            | 500W (5µsec pulse width, 1% duty cycle) |
| VSWR                  | 1.2 max.                                |
| Impedance             | 50 Ohms                                 |
| Connector             | SMA Male                                |
| Connector Body        | Nickel plated brass                     |
| Center Contact        | Gold plated brass                       |
| Operating Temperature | -55~+100deg. C                          |
| Storage Temperature   | -55~+125deg. C                          |
| Heat Sink             | Black anodized aluminum                 |
| RoHS Status           | RoHS Compliant                          |

#### Dimensions[mm]:



## **Typical Test Curve**