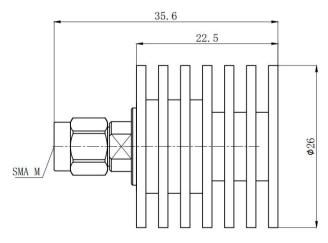

---------------------------|
| Input Avg Power       | 10W @25deg. C                           |
| Peak Power            | 500W (5µsec pulse width, 1% duty cycle) |
| VSWR                  | 1.2 max.                                |
| Impedance             | 50 Ohms                                 |
| Connector             | SMA Male                                |
| Connector Body        | Nickel plated brass                     |
| Center Contact        | Gold plated brass                       |
| Operating Temperature | -55~+100deg. C                          |
| Storage Temperature   | -55~+125deg. C                          |
| Heat Sink             | Black anodized aluminum                 |
| RoHS Status           | RoHS Compliant                          |

#### Dimensions[mm]:



## **Typical Test Curve**