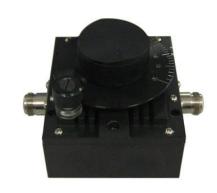

# 100WVA190102-15

Manually Variable Attenuator 5~6GHz, 0~15dB, 100W, N Female-N Female

#### **Mechanical Specifications**

| the state of the s |                               |
|--------------------------------------------------------------------------------------------------------------------------------------------------------------------------------------------------------------------------------------------------------------------------------------------------------------------------------------------------------------------------------------------------------------------------------------------------------------------------------------------------------------------------------------------------------------------------------------------------------------------------------------------------------------------------------------------------------------------------------------------------------------------------------------------------------------------------------------------------------------------------------------------------------------------------------------------------------------------------------------------------------------------------------------------------------------------------------------------------------------------------------------------------------------------------------------------------------------------------------------------------------------------------------------------------------------------------------------------------------------------------------------------------------------------------------------------------------------------------------------------------------------------------------------------------------------------------------------------------------------------------------------------------------------------------------------------------------------------------------------------------------------------------------------------------------------------------------------------------------------------------------------------------------------------------------------------------------------------------------------------------------------------------------------------------------------------------------------------------------------------------------|-------------------------------|
| Connector                                                                                                                                                                                                                                                                                                                                                                                                                                                                                                                                                                                                                                                                                                                                                                                                                                                                                                                                                                                                                                                                                                                                                                                                                                                                                                                                                                                                                                                                                                                                                                                                                                                                                                                                                                                                                                                                                                                                                                                                                                                                                                                      | N female to N female          |
| Connector Material                                                                                                                                                                                                                                                                                                                                                                                                                                                                                                                                                                                                                                                                                                                                                                                                                                                                                                                                                                                                                                                                                                                                                                                                                                                                                                                                                                                                                                                                                                                                                                                                                                                                                                                                                                                                                                                                                                                                                                                                                                                                                                             | Brass Nickel Plated           |
| Female Pin                                                                                                                                                                                                                                                                                                                                                                                                                                                                                                                                                                                                                                                                                                                                                                                                                                                                                                                                                                                                                                                                                                                                                                                                                                                                                                                                                                                                                                                                                                                                                                                                                                                                                                                                                                                                                                                                                                                                                                                                                                                                                                                     | Beryllium Copper, Gold Plated |
| Housing                                                                                                                                                                                                                                                                                                                                                                                                                                                                                                                                                                                                                                                                                                                                                                                                                                                                                                                                                                                                                                                                                                                                                                                                                                                                                                                                                                                                                                                                                                                                                                                                                                                                                                                                                                                                                                                                                                                                                                                                                                                                                                                        | Aluminum, Black Anodized      |
| Temperature Range                                                                                                                                                                                                                                                                                                                                                                                                                                                                                                                                                                                                                                                                                                                                                                                                                                                                                                                                                                                                                                                                                                                                                                                                                                                                                                                                                                                                                                                                                                                                                                                                                                                                                                                                                                                                                                                                                                                                                                                                                                                                                                              | -40°C∼+65°C                   |
| Weight                                                                                                                                                                                                                                                                                                                                                                                                                                                                                                                                                                                                                                                                                                                                                                                                                                                                                                                                                                                                                                                                                                                                                                                                                                                                                                                                                                                                                                                                                                                                                                                                                                                                                                                                                                                                                                                                                                                                                                                                                                                                                                                         | 1.85kg                        |
| Size                                                                                                                                                                                                                                                                                                                                                                                                                                                                                                                                                                                                                                                                                                                                                                                                                                                                                                                                                                                                                                                                                                                                                                                                                                                                                                                                                                                                                                                                                                                                                                                                                                                                                                                                                                                                                                                                                                                                                                                                                                                                                                                           | 190×102×75mm                  |
| RoHS Status                                                                                                                                                                                                                                                                                                                                                                                                                                                                                                                                                                                                                                                                                                                                                                                                                                                                                                                                                                                                                                                                                                                                                                                                                                                                                                                                                                                                                                                                                                                                                                                                                                                                                                                                                                                                                                                                                                                                                                                                                                                                                                                    | RoHS Compliant                |