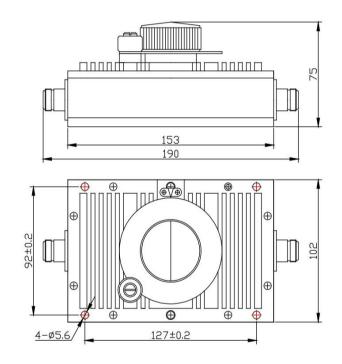

#### **Mechanical Specifications**

| the state of the s |                               |
|--------------------------------------------------------------------------------------------------------------------------------------------------------------------------------------------------------------------------------------------------------------------------------------------------------------------------------------------------------------------------------------------------------------------------------------------------------------------------------------------------------------------------------------------------------------------------------------------------------------------------------------------------------------------------------------------------------------------------------------------------------------------------------------------------------------------------------------------------------------------------------------------------------------------------------------------------------------------------------------------------------------------------------------------------------------------------------------------------------------------------------------------------------------------------------------------------------------------------------------------------------------------------------------------------------------------------------------------------------------------------------------------------------------------------------------------------------------------------------------------------------------------------------------------------------------------------------------------------------------------------------------------------------------------------------------------------------------------------------------------------------------------------------------------------------------------------------------------------------------------------------------------------------------------------------------------------------------------------------------------------------------------------------------------------------------------------------------------------------------------------------|-------------------------------|
| Connector                                                                                                                                                                                                                                                                                                                                                                                                                                                                                                                                                                                                                                                                                                                                                                                                                                                                                                                                                                                                                                                                                                                                                                                                                                                                                                                                                                                                                                                                                                                                                                                                                                                                                                                                                                                                                                                                                                                                                                                                                                                                                                                      | N female to N female          |
| Connector Material                                                                                                                                                                                                                                                                                                                                                                                                                                                                                                                                                                                                                                                                                                                                                                                                                                                                                                                                                                                                                                                                                                                                                                                                                                                                                                                                                                                                                                                                                                                                                                                                                                                                                                                                                                                                                                                                                                                                                                                                                                                                                                             | Brass Nickel Plated           |
| Female Pin                                                                                                                                                                                                                                                                                                                                                                                                                                                                                                                                                                                                                                                                                                                                                                                                                                                                                                                                                                                                                                                                                                                                                                                                                                                                                                                                                                                                                                                                                                                                                                                                                                                                                                                                                                                                                                                                                                                                                                                                                                                                                                                     | Beryllium Copper, Gold Plated |
| Housing                                                                                                                                                                                                                                                                                                                                                                                                                                                                                                                                                                                                                                                                                                                                                                                                                                                                                                                                                                                                                                                                                                                                                                                                                                                                                                                                                                                                                                                                                                                                                                                                                                                                                                                                                                                                                                                                                                                                                                                                                                                                                                                        | Aluminum, Black Anodized      |
| Temperature Range                                                                                                                                                                                                                                                                                                                                                                                                                                                                                                                                                                                                                                                                                                                                                                                                                                                                                                                                                                                                                                                                                                                                                                                                                                                                                                                                                                                                                                                                                                                                                                                                                                                                                                                                                                                                                                                                                                                                                                                                                                                                                                              | -40°C∼+65°C                   |
| Weight                                                                                                                                                                                                                                                                                                                                                                                                                                                                                                                                                                                                                                                                                                                                                                                                                                                                                                                                                                                                                                                                                                                                                                                                                                                                                                                                                                                                                                                                                                                                                                                                                                                                                                                                                                                                                                                                                                                                                                                                                                                                                                                         | 1.85kg                        |
| Size                                                                                                                                                                                                                                                                                                                                                                                                                                                                                                                                                                                                                                                                                                                                                                                                                                                                                                                                                                                                                                                                                                                                                                                                                                                                                                                                                                                                                                                                                                                                                                                                                                                                                                                                                                                                                                                                                                                                                                                                                                                                                                                           | 190×102×75mm                  |
| RoHS Status                                                                                                                                                                                                                                                                                                                                                                                                                                                                                                                                                                                                                                                                                                                                                                                                                                                                                                                                                                                                                                                                                                                                                                                                                                                                                                                                                                                                                                                                                                                                                                                                                                                                                                                                                                                                                                                                                                                                                                                                                                                                                                                    | RoHS Compliant                |

### **Outline Drawings**[mm]

<sup>\* 100</sup>WVA190102 becomes:

<sup>100</sup>WVA190102-15-5400-5600-N when start frequency is 5400MHz, bandwidth 200MHz and attenuation range 0~15dB.

<sup>\* 100</sup>WVA190102 becomes: