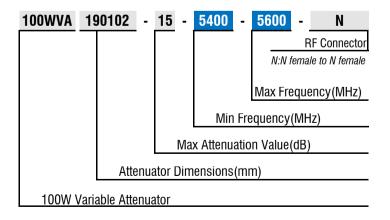

## **Ordering Information**

### **Outline Drawings**[mm]

<sup>\* 100</sup>WVA190102 becomes:

<sup>100</sup>WVA190102-15-5400-5600-N when start frequency is 5400MHz, bandwidth 200MHz and attenuation range 0~15dB.

<sup>\* 100</sup>WVA190102 becomes:

<sup>100</sup>WVA190102-15-5000-5100-N when start frequency is 5000MHz, bandwidth 100MHz and attenuation range  $0\sim15$ dB.