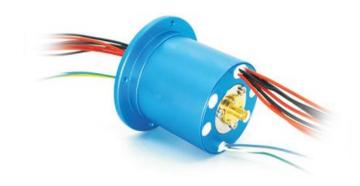

# TMRJ-HF18G186-0060-S

RF Rotary Joint Slip Ring, Single Channel DC~18GHz, OD 86mm, SMA female

## TMRJ-HF18G186-0060-S

RF Rotary Joint Slip Ring, Single Channel DC~18GHz, OD 86mm, SMA female

♦ Customization is available upon specific requests