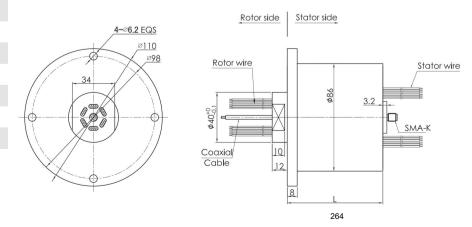

#22 Silver-plated teflor |
| Lead Cable Length                 | Standard 250mm(rotor/state  |
| Dielectric Strength               | 300VAC@50Hz, 60s            |
| Dielectric Noise                  | 0.01Ω max                   |
| Working Life                      | 10 Million Revs             |
| Rotating Speed                    | 250 rpm max                 |
| Contact Material                  | Gold-Gold                   |
| Housing Material                  | Aluminum alloy              |
| Temperature                       | -30°C~+80°C                 |
| Operating Humidity                | 0~85%RH                     |
| Torque                            | 0.05N.m+0.01N.m/6 chann     |
| Protection Degree                 | IP51                        |

### **Dimensions**[mm]



## TMRJ-HF18G186-0060-S

RF Rotary Joint Slip Ring, Single Channel DC~18GHz, OD 86mm, SMA female



♦ Customization is available upon specific requests