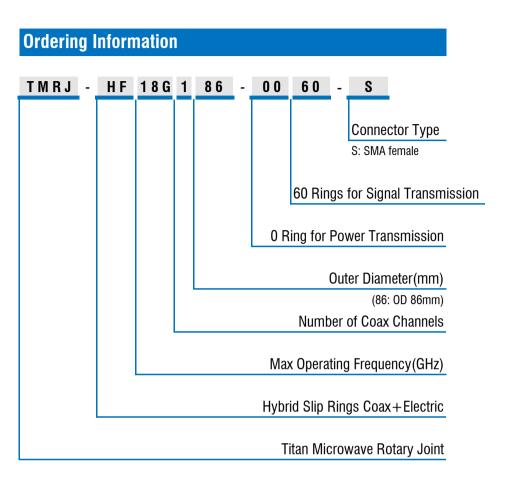

# TMRJ-HF18G186-0060-S

RF Rotary Joint Slip Ring, Single Channel DC~18GHz, OD 86mm, SMA female

## TMRJ-HF18G186-0060-S

RF Rotary Joint Slip Ring, Single Channel DC~18GHz, OD 86mm, SMA female

♦ Customization is available upon specific requests