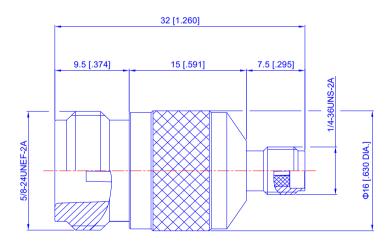

GHz                     |
| Connector1            | N-Female                     |
| Connector2            | SMA-Female                   |
| Withstand Voltage     | 1kV                          |
| Insulation Resistance | ≥5000MΩ                      |
| Impedance             | 50 Ohms                      |
| Durability(matings)   | 500 min                      |
| Temperature Range     | -55°C~+165°C                 |
| Weight                | 33g                          |
| Material              | Brass, Nickel Plated         |
| Center Contact        | Phosphor Bronze, Gold Plated |
| Insulator             | PTFE                         |
| RoHS Status           | RoHS Compliant               |
| -                     |                              |

## Outline Drawing[mm[inch]]: