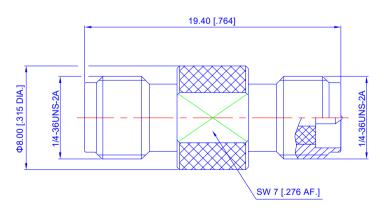

GHz                     |
|-----------------------|------------------------------|
| Connector1            | SMA-Female                   |
| Connector2            | RP SMA-Female                |
| Withstand Voltage     | 1000V                        |
| Insulation Resistance | ≥5000ΜΩ                      |
| Impedance             | 50 Ohms                      |
| Durability(matings)   | 500 min                      |
| Temperature Range     | -55°C~+165°C                 |
| Weight                | 5g                           |
| Material              | Brass, Glod Plated           |
| Center Contact        | Phosphor Bronze, Glod Plated |
| Insulator             | PTFE                         |
| RoHS Status           | RoHS Compliant               |

### Outline Drawing[mm[inch]]:



www.titan-microwave.com